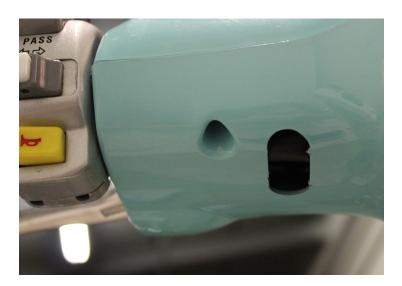

## Step 5:

Punch out perforated headset pieces with a utility knife, razor blade, or dremel. Be careful not to punch too hard so as not to damage headset cover.