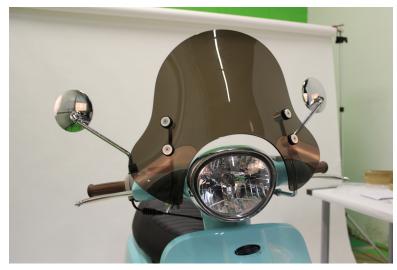

## Step 9:

This is how the installed windshield should look. The windshield height is adjustable and be set to your preference. Double check all the set screws, bolts and nuts making sure they are all tight.