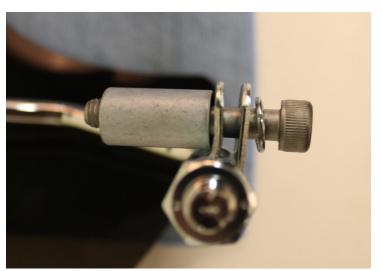

#### Instructions for Buddy Kick Smoked Windshield SKU# 0700-1027



**Step 1:** Remove parts from packaging





#### Step 2:

Open hardware packages and create 4 separate groups of parts as shown.

Begin assembling windshield mounts as illustrated. \*(Hardware shown above is different color)





**Step 3:** Install hardware on windshield and align strut mount holes







Step 4: Assemble end of the strut



## Step 5:

Punch out perforated headset pieces with a utility knife, razor blade, or dremel. Be careful not to punch too hard so as not to damage headset cover.





#### Step 6:

Insert strut into headset and screw into existing threaded frame.

# Step 7:

Line up hardware with end of bracket and nut pointing towards the back of the bike.



**Step 8:** Tighten strut hardware



Step 9:

Set desired windshield height and tighten up



## Step 9:

This is how the installed windshield should look. The windshield height is adjustable and be set to your preference. Double check all the set screws, bolts and nuts making sure they are all tight.

Enjoy your new windshield!