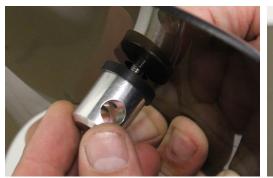

#### Instructions for Buddy Kick Smoked Windshield SKU# 0700-1027



**Step 1:** Remove parts from packaging





#### Step 2:

Open hardware packages and create 4 separate groups of parts as shown.

Begin assembling windshield mounts as illustrated. \*(Hardware shown above is different color)





**Step 3:** Install hardware on windshield and align strut mount holes







Step 4: Assemble end of the strut



## Step 5:

Punch out perforated headset pieces with a utility knife, razor blade, or dremel. Be careful not to punch too hard so as not to damage headset cover.





#### Step 6:

Insert strut into headset and screw into existing threaded frame.

# Step 7:

Line up hardware with end of bracket and nut pointing towards the back of the bike.



**Step 8:** Tighten strut hardware



Step 9:

Set desired windshield height and tighten up



## Step 9:

This is how the installed windshield should look. The windshield height is adjustable and be set to your preference. Double check all the set screws, bolts and nuts making sure they are all tight.

Enjoy your new windshield!