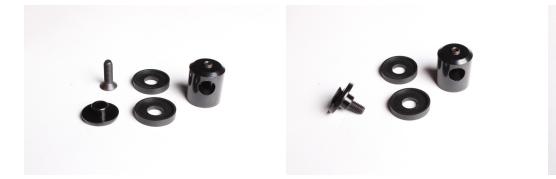

#### Step 2:

Open hardware packages and create 4 separate groups of parts as shown.

Begin assembling windshield mounts as illustrated. \*(Hardware shown above is different color)

**Step 3:** Install hardware on windshield and align strut mount holes