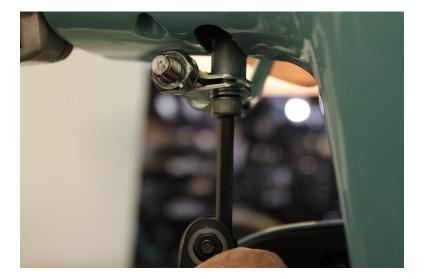

# Step 7:

Line up hardware with end of bracket and nut pointing towards the back of the bike.

**Step 8:** Tighten strut hardware

Step 9:

Set desired windshield height and tighten up