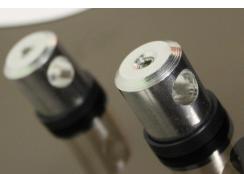

#### Step 2:

Open hardware packages and create 4 separate groups of parts as shown.

Begin assembling windshield mounts as illustrated. \*(Hardware shown above is different color)

**Step 3:** Install hardware on windshield and align strut mount holes