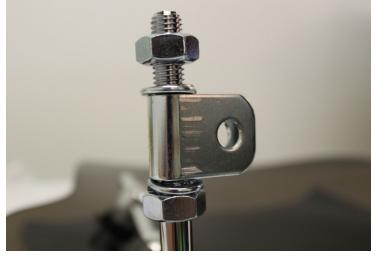

# Step 7:

Line up hardware with end of bracket and nut pointing towards the back of the bike.

**Step 8:** Tighten strut hardware

Step 9:

Set desired windshield height and tighten up