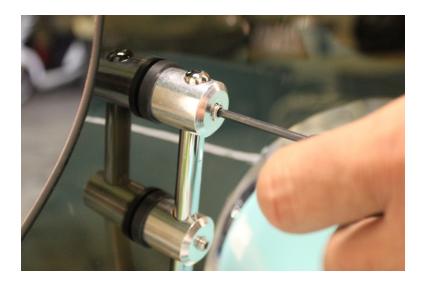

#### Instructions for Buddy Kick Smoked Windshield SKU# 0700-1027



**Step 1:** Remove parts from packaging





#### Step 2:

Open hardware packages and create 4 separate groups of parts as shown.

Begin assembling windshield mounts as illustrated. \*(Hardware shown above is different color)





**Step 3:** Install hardware on windshield and align strut mount holes







Step 4: Assemble end of the strut



## Step 5:

Punch out perforated headset pieces with a utility knife, razor blade, or dremel. Be careful not to punch too hard so as not to damage headset cover.





#### Step 6:

Insert strut into headset and screw into existing threaded frame.

# Step 7:

Line up hardware with end of bracket and nut pointing towards the back of the bike.



**Step 8:** Tighten strut hardware



Step 9:

Set desired windshield height and tighten up



## Step 9:

This is how the installed windshield should look. The windshield height is adjustable and be set to your preference. Double check all the set screws, bolts and nuts making sure they are all tight.

Enjoy your new windshield!