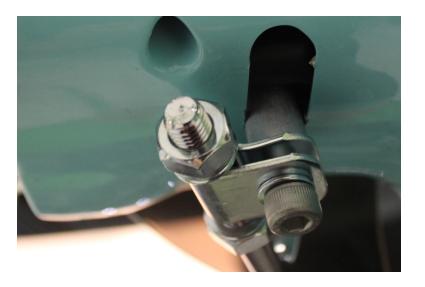

#### Step 6:

Insert strut into headset and screw into existing threaded frame.

# Step 7:

Line up hardware with end of bracket and nut pointing towards the back of the bike.

**Step 8:** Tighten strut hardware

Step 9:

Set desired windshield height and tighten up