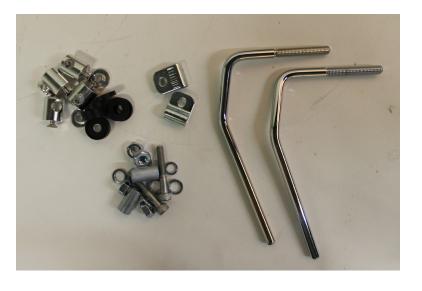

#### Instructions for Buddy Kick Smoked Windshield SKU# 0700-1027

**Step 1:** Remove parts from packaging

#### Step 2:

Open hardware packages and create 4 separate groups of parts as shown.

Begin assembling windshield mounts as illustrated. \*(Hardware shown above is different color)

**Step 3:** Install hardware on windshield and align strut mount holes