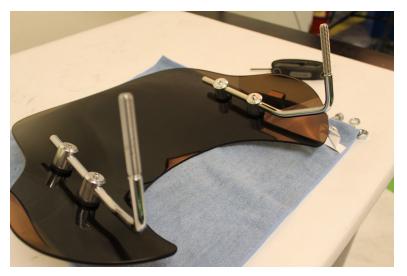

#### Step 2:

Open hardware packages and create 4 separate groups of parts as shown.

Begin assembling windshield mounts as illustrated. \*(Hardware shown above is different color)

**Step 3:** Install hardware on windshield and align strut mount holes