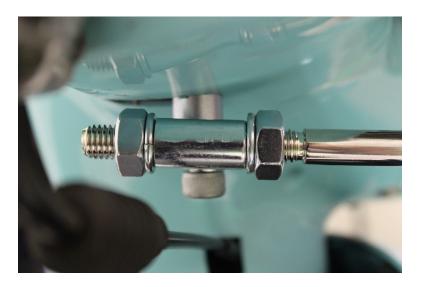

#### Instructions for Buddy Kick Smoked Windshield SKU# 0700-1027



**Step 1:** Remove parts from packaging





#### Step 2:

Open hardware packages and create 4 separate groups of parts as shown.

Begin assembling windshield mounts as illustrated. \*(Hardware shown above is different color)





**Step 3:** Install hardware on windshield and align strut mount holes







Step 4: Assemble end of the strut



## Step 5:

Punch out perforated headset pieces with a utility knife, razor blade, or dremel. Be careful not to punch too hard so as not to damage headset cover.





#### Step 6:

Insert strut into headset and screw into existing threaded frame.

# Step 7:

Line up hardware with end of bracket and nut pointing towards the back of the bike.



**Step 8:** Tighten strut hardware



Step 9:

Set desired windshield height and tighten up



## Step 9:

This is how the installed windshield should look. The windshield height is adjustable and be set to your preference. Double check all the set screws, bolts and nuts making sure they are all tight.

Enjoy your new windshield!