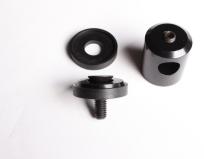

#### Instructions for Buddy Kick Smoked Windshield SKU# 0700-1027



**Step 1:** Remove parts from packaging





#### Step 2:

Open hardware packages and create 4 separate groups of parts as shown.

Begin assembling windshield mounts as illustrated. \*(Hardware shown above is different color)





**Step 3:** Install hardware on windshield and align strut mount holes







Step 4: Assemble end of the strut



## Step 5:

Punch out perforated headset pieces with a utility knife, razor blade, or dremel. Be careful not to punch too hard so as not to damage headset cover.





#### Step 6:

Insert strut into headset and screw into existing threaded frame.

# Step 7:

Line up hardware with end of bracket and nut pointing towards the back of the bike.



**Step 8:** Tighten strut hardware



Step 9:

Set desired windshield height and tighten up



## Step 9:

This is how the installed windshield should