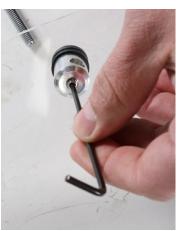

Step 7: Reinstall set screws to windshield mounts, (top set screws first the bottom)

- Adjust windshield as needed
- Tighten hardware Tighten ALL mounting hardware

## (continued)

Step 7: Reinstall set screws to windshield mounts, (top set screws first the bottom)

- Adjust windshield as needed
- Tighten hardware Tighten ALL mounting hardware

Step 8: Enjoy your new windshield!