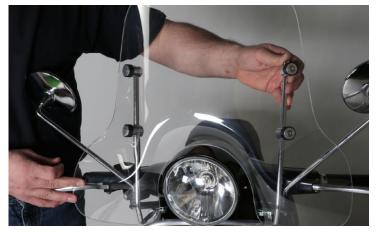

Step 5: Place upright mounting arms into mounts on windshield

Step 6: Slide mounting arms into receiving brackets under mirror bracket

- Repeat for opposite side
- Install lock washer and nut onto upright mount

Step 7: Reinstall set screws to windshield mounts, (top set screws first the bottom)

- Adjust windshield as needed
- Tighten hardware Tighten ALL mounting hardware

## (continued)

Step 7: Reinstall set screws to windshield mounts, (top set screws first the bottom)

- Adjust windshield as needed
- Tighten hardware Tighten ALL mounting hardware

Step 8: Enjoy your new windshield!