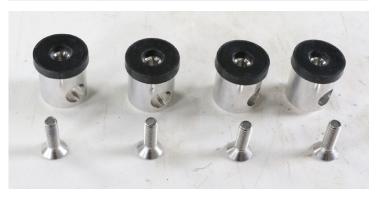

## Step 2: Open bag of hardware

- Assemble 4 rubber grommets to the 4 metal bushings
- Assemble remaining 4 rubber grommets to windshield mount

Step 3: Assemble Mounts to the windshield

- Rubber grommets and metal bushings are placed on the outside of shield and windshield mounts are placed on the inside of the windshield
- Leave hand tight
- Remove all set screws from windshield mounts