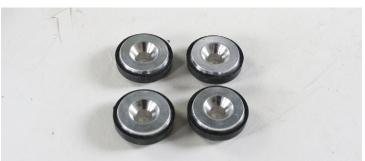

## Step 2: Open bag of hardware

- Assemble 4 rubber grommets to the 4 metal bushings
- Assemble remaining 4 rubber grommets to windshield mount

Step 3: Assemble Mounts to the windshield

- Rubber grommets and metal bushings are placed on the outside of shield and windshield mounts are placed on the inside of the windshield
- Leave hand tight
- Remove all set screws from windshield mounts