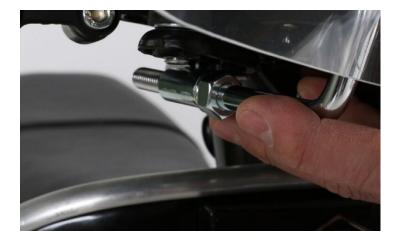

Step 5: Place upright mounting arms into mounts on windshield

Step 6: Slide mounting arms into receiving brackets under mirror bracket

- Repeat for opposite side
- Install lock washer and nut onto upright mount