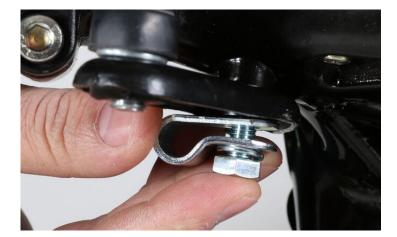

Step 4: Screw nut and lock washer to each upright mount

- Assemble receiving brackets with lock washer and spacer
- Loosen front bolt under mirror brackets
- Place receiving brackets under mirror bracket and reinstall bolt

## (continued)

Step 4: Screw nut and lock washer to each upright mount

- Assemble receiving brackets with lock washer and spacer
- Loosen front bolt under mirror brackets
- Place receiving brackets under mirror bracket and reinstall bolt