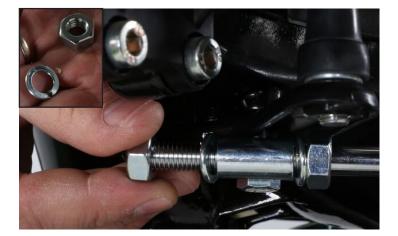

Step 4: Screw nut and lock washer to each upright mount

- Assemble receiving brackets with lock washer and spacer
- Loosen front bolt under mirror brackets
- Place receiving brackets under mirror bracket and reinstall bolt

## (continued)

Step 4: Screw nut and lock washer to each upright mount

- Assemble receiving brackets with lock washer and spacer
- Loosen front bolt under mirror brackets
- Place receiving brackets under mirror bracket and reinstall bolt