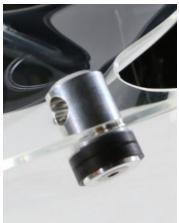

## Step 2: Open bag of hardware

- Assemble 4 rubber grommets to the 4 metal bushings
- Assemble remaining 4 rubber grommets to windshield mount

Step 3: Assemble Mounts to the windshield

- Rubber grommets and metal bushings are placed on the outside of shield and windshield mounts are placed on the inside of the windshield
- Leave hand tight
- Remove all set screws from windshield mounts