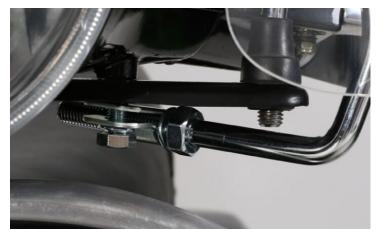

Step 7: Reinstall set screws to windshield mounts, (top set screws first the bottom)

- Adjust windshield as needed
- Tighten hardware Tighten ALL mounting hardware

## (continued)

Step 7: Reinstall set screws to windshield mounts, (top set screws first the bottom)

- Adjust windshield as needed
- Tighten hardware Tighten ALL mounting hardware

Step 8: Enjoy your new windshield!