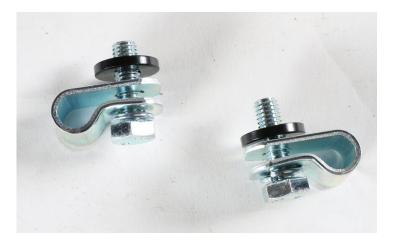

Step 4: Screw nut and lock washer to each upright mount

- Assemble receiving brackets with lock washer and spacer
- Loosen front bolt under mirror brackets
- Place receiving brackets under mirror bracket and reinstall bolt

## (continued)

Step 4: Screw nut and lock washer to each upright mount

- Assemble receiving brackets with lock washer and spacer
- Loosen front bolt under mirror brackets
- Place receiving brackets under mirror bracket and reinstall bolt