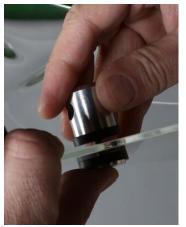

## Step 2: Open bag of hardware

- Assemble 4 rubber grommets to the 4 metal bushings
- Assemble remaining 4 rubber grommets to windshield mount

Step 3: Assemble Mounts to the windshield

- Rubber grommets and metal bushings are placed on the outside of shield and windshield mounts are placed on the inside of the windshield
- Leave hand tight
- Remove all set screws from windshield mounts