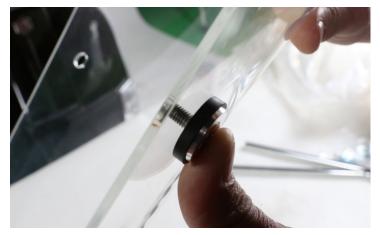

## Step 2: Open bag of hardware

- Assemble 4 rubber grommets to the 4 metal bushings
- Assemble remaining 4 rubber grommets to windshield mount

Step 3: Assemble Mounts to the windshield

- Rubber grommets and metal bushings are placed on the outside of shield and windshield mounts are placed on the inside of the windshield
- Leave hand tight
- Remove all set screws from windshield mounts