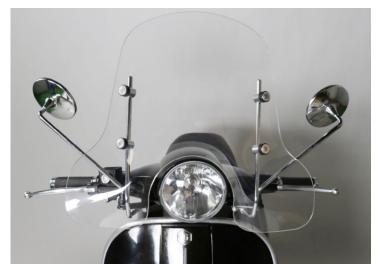

## (continued)

Step 7: Reinstall set screws to windshield mounts, (top set screws first the bottom)

- Adjust windshield as needed
- Tighten hardware Tighten ALL mounting hardware

Step 8: Enjoy your new windshield!