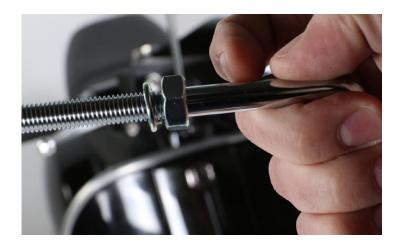

Step 4: Screw nut and lock washer to each upright mount

- Assemble receiving brackets with lock washer and spacer
- Loosen front bolt under mirror brackets
- Place receiving brackets under mirror bracket and reinstall bolt

## (continued)

Step 4: Screw nut and lock washer to each upright mount

- Assemble receiving brackets with lock washer and spacer
- Loosen front bolt under mirror brackets
- Place receiving brackets under mirror bracket and reinstall bolt