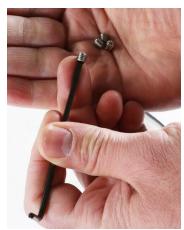

## Step 2: Open bag of hardware

- Assemble 4 rubber grommets to the 4 metal bushings
- Assemble remaining 4 rubber grommets to windshield mount

Step 3: Assemble Mounts to the windshield

- Rubber grommets and metal bushings are placed on the outside of shield and windshield mounts are placed on the inside of the windshield
- Leave hand tight
- Remove all set screws from windshield mounts