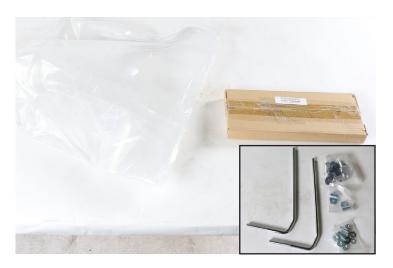

## Instructions for Prima Medium Windscreen for P Series or Genuine Stella Sku: 0700-1022

Step 1: Check for all hardware.

- 1 windshield and 1 box of hardware.
- Inside box of hardware will be 2 upright mounts and 3 sealed bags of hardware