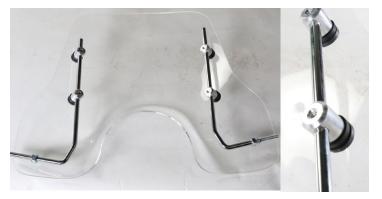

## Instructions for Prima Medium Windscreen for P Series or Genuine Stella Sku: 0700-1022

Step 1: Check for all hardware.

- 1 windshield and 1 box of hardware.
- Inside box of hardware will be 2 upright mounts and 3 sealed bags of hardware

## Step 2: Open bag of hardware

- Assemble 4 rubber grommets to the 4 metal bushings
- Assemble remaining 4 rubber grommets to windshield mount

Step 3: Assemble Mounts to the windshield

- Rubber grommets and metal bushings are placed on the outside of shield and windshield mounts are placed on the inside of the windshield
- Leave hand tight
- Remove all set screws from windshield mounts