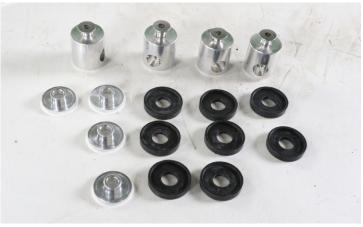

## Step 2: Open bag of hardware

- Assemble 4 rubber grommets to the 4 metal bushings
- Assemble remaining 4 rubber grommets to windshield mount

Step 3: Assemble Mounts to the windshield

- Rubber grommets and metal bushings are placed on the outside of shield and windshield mounts are placed on the inside of the windshield
- Leave hand tight
- Remove all set screws from windshield mounts