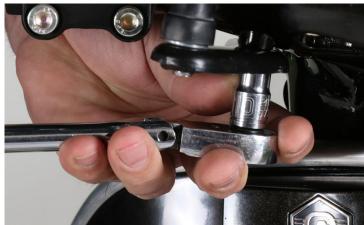

Step 5: Place upright mounting arms into mounts on windshield

Step 6: Slide mounting arms into receiving brackets under mirror bracket

- Repeat for opposite side
- Install lock washer and nut onto upright mount