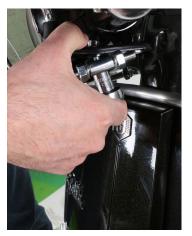

Step 4: Screw nut and lock washer to each upright mount

- Assemble receiving brackets with lock washer and spacer
- Loosen front bolt under mirror brackets
- Place receiving brackets under mirror bracket and reinstall bolt

## (continued)

Step 4: Screw nut and lock washer to each upright mount

- Assemble receiving brackets with lock washer and spacer
- Loosen front bolt under mirror brackets
- Place receiving brackets under mirror bracket and reinstall bolt

Step 5: Place upright mounting arms into mounts on windshield

Step 6: Slide mounting arms into receiving brackets under mirror bracket

- Repeat for opposite side
- Install lock washer and nut onto upright mount