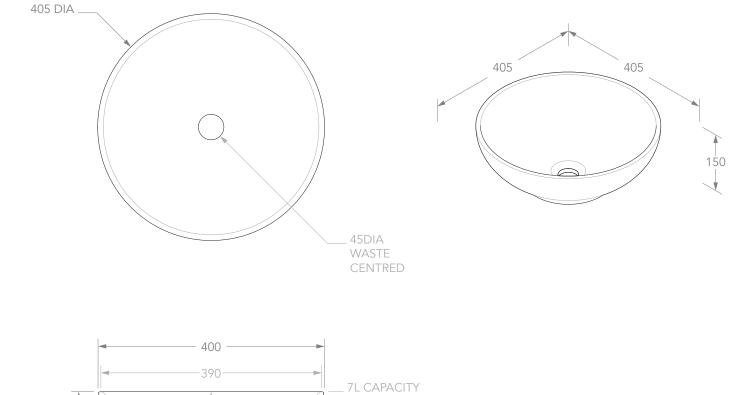

## Adp

| PRODUCT    | SOLAR           | MATERIAL CERAMIC   |    | MIC               | NOTES:<br>DUE TO THE MANUFACTURING NATURE OF CERAMICS, +/-5MM VARIATION IN SIZE AND DETAIL CAN BE EXPECTED.                                                                                                                                                              |
|------------|-----------------|--------------------|----|-------------------|--------------------------------------------------------------------------------------------------------------------------------------------------------------------------------------------------------------------------------------------------------------------------|
| CODE       | TOPCSOL**       | COLOUR &<br>FINISH | ** | GLOSS WHITE (WH), | DOE TO THE MANOPACTORING NATURE OF CERAMICS, 47-30MM VARIATION IN SIZE AND DETAIL CAN BE EXPECTED.<br>DO NOT DRILL OR ROUGH IN UNTIL YOU HAVE RECEIVED AND MEASURED YOUR PRODUCT.<br>BASIN SUITS 32MM WASTE. ADP UNIVERSAL PLUG AND WASTE RECOMMENDED (SOLD SEPARATELY). |
| STYLE      | ABOVE COUNTER   |                    |    | MATTE BLACK (BK)  |                                                                                                                                                                                                                                                                          |
| DIMENSIONS | 405DIA X 150H   |                    |    |                   | BASIN CUTOUT IS A 75 DIAMETER HOLE.                                                                                                                                                                                                                                      |
| CAPACITY   | 7L TO RIM       | -                  |    |                   | ALL DIMENSIONS ARE IN MILLIMETRES. DO NOT MEASURE FROM DRAWING.                                                                                                                                                                                                          |
| VERSION 4  | DATE 23/08/2021 | 1                  |    |                   |                                                                                                                                                                                                                                                                          |