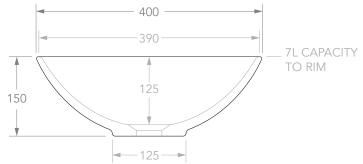

## Adp

| PRODUCT    | SOLAR           | MATERIAL CERAMIC   |    | MIC               | NOTES:<br>DUE TO THE MANUFACTURING NATURE OF CERAMICS, +/-5MM VARIATION IN SIZE AND DETAIL CAN BE EXPECTED.                                                                                                                                                              |
|------------|-----------------|--------------------|----|-------------------|--------------------------------------------------------------------------------------------------------------------------------------------------------------------------------------------------------------------------------------------------------------------------|
| CODE       | TOPCSOL**       | COLOUR &<br>FINISH | ** | GLOSS WHITE (WH), | DOE TO THE MANOPACTORING NATURE OF CERAMICS, 47-30MM VARIATION IN SIZE AND DETAIL CAN BE EXPECTED.<br>DO NOT DRILL OR ROUGH IN UNTIL YOU HAVE RECEIVED AND MEASURED YOUR PRODUCT.<br>BASIN SUITS 32MM WASTE. ADP UNIVERSAL PLUG AND WASTE RECOMMENDED (SOLD SEPARATELY). |
| STYLE      | ABOVE COUNTER   |                    |    | MATTE BLACK (BK)  |                                                                                                                                                                                                                                                                          |
| DIMENSIONS | 405DIA X 150H   |                    |    |                   | BASIN CUTOUT IS A 75 DIAMETER HOLE.                                                                                                                                                                                                                                      |
| CAPACITY   | 7L TO RIM       | -                  |    |                   | ALL DIMENSIONS ARE IN MILLIMETRES. DO NOT MEASURE FROM DRAWING.                                                                                                                                                                                                          |
| VERSION 4  | DATE 23/08/2021 | 1                  |    |                   |                                                                                                                                                                                                                                                                          |