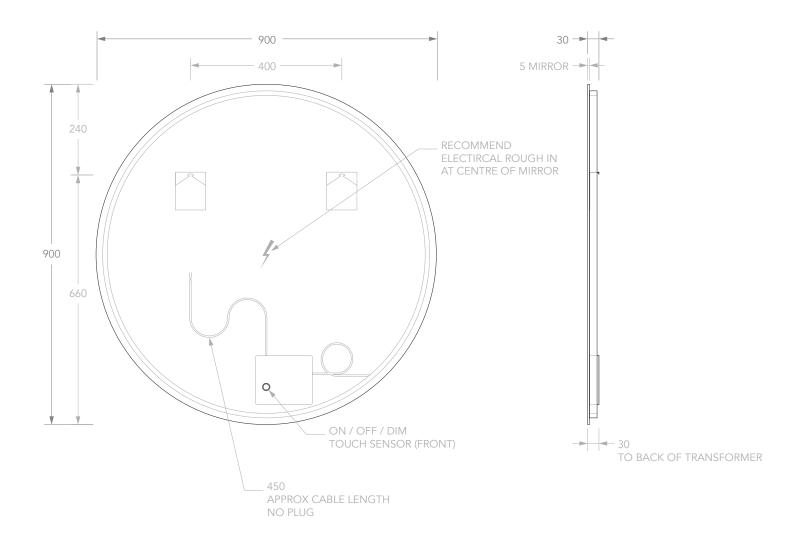

| PRODUCT    | ECLIPSE LED MIRROR             | NOTES:                                                                                                                   |
|------------|--------------------------------|--------------------------------------------------------------------------------------------------------------------------|
| CODE       | SMELM9090                      | DO NOT DRILL OR ROUGH IN UNTIL YOU HAVE RECIEVED AND MEASURED YOUR PRODUCT. FIXING BRACKE A POSITION VARIANCE OF +/-10MM |
| DIMENSIONS | 900DIA X 30                    | ELECTRICAL ROUGH IN REQUIRED, TRANSFORMER SUPPLIED. ALL ELECTRICAL WORK TO BE CARRIED OUT B                              |
| FEATURES   | LED LIGHTING WITH TOUCH SENSOR | LICENCED ELECTRICIAN.                                                                                                    |
|            |                                | THIS IS A CE CERTIFIED PRODUCT WITH IP44 RATING.                                                                         |
| VERSION 1  | DATE 02/03/2020                | ALL DIMENSIONS ARE IN MILLIMETRES.                                                                                       |