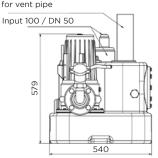

Internal pressure sensor

Flexible connection piece DN 65 for vent pipe

\*This entrance must be directed at a height of 250 mm above the ground level directly after the lifting station.

**APPLICATIONS** 

**TOILET** 