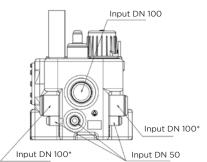

Will handle up to 55°C intermittent

IP68 rated

**TECHNICAL CHARACTERISTICS** 

| Discharge Pipework       | 40 mm                      |
|--------------------------|----------------------------|
| Motor Power              | 2200 Watts                 |
| Flow Rate                | 17 m³/h                    |
| Voltages                 | 220-240 V/50 Hz            |
| Tank Volume              | 55 L                       |
| Working Waste Water Temp | 55°C Max<br>(intermittent) |
| Product Weight           | 64 kg                      |
| Overall Measurements     | 570 x 439 x 460 mm         |
| Inlet Pipework           | 50/100 mm                  |
| IP Rating                | IP68                       |