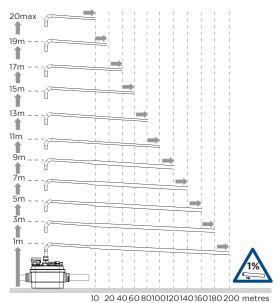

# **VERTICAL/HORIZONTAL PERFORMANCE**

Increase size of horizontal run by one pipe size after 5m. All horizontal pipework requires a minimum of 1:100 fall.