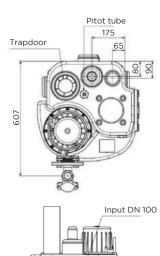

Will handle up to 55°C intermittent

IP68 rated

**TECHNICAL CHARACTERISTICS** 

| Discharge Pipework       | 40 mm                      |
|--------------------------|----------------------------|
| Motor Power              | 2200 Watts                 |
| Flow Rate                | 17 m³/h                    |
| Voltages                 | 220-240 V/50 Hz            |
| Tank Volume              | 55 L                       |
| Working Waste Water Temp | 55°C Max<br>(intermittent) |
| Product Weight           | 64 kg                      |
| Overall Measurements     | 570 x 439 x 460 mm         |
| Inlet Pipework           | 50/100 mm                  |
| IP Rating                | IP68                       |