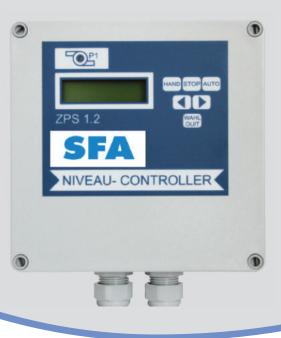

The controller system is operated via program settings which are displayed on the LCD screen. All settings are saved so that they are available when the control system is restarted. The display language can be changed. Besides the actual operational parameters, the controller system also saves the controlling process and records any irregularities which can be displayed on the LCD screen.

### **CONTROLLER CHARACTERISTICS**

Clear LCD display

Internal acoustic alarm

Programmable operation and fault signal

Maintenance interval counter

Recording of the fault protocol

Electronic monitoring of the motor current