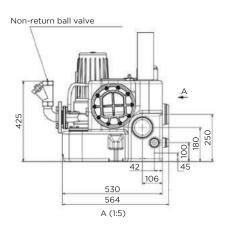

# WHY CHOOSE THIS PRODUCT?

Compact dimensions

Tough, reliable macerating lifting station

Intelligent level controller

32 mm non-return ball valve

External hard wired audio visual alarm

Features integrated non-return valves

Will handle up to 55°C intermittent

IP68 rated

**TECHNICAL CHARACTERISTICS** 

| Discharge Pipework       | 40 mm                      |
|--------------------------|----------------------------|
| Motor Power              | 2200 Watts                 |
| Flow Rate                | 17 m³/h                    |
| Voltages                 | 220-240 V/50 Hz            |
| Tank Volume              | 55 L                       |
| Working Waste Water Temp | 55°C Max<br>(intermittent) |
| Product Weight           | 64 kg                      |
| Overall Measurements     | 570 x 439 x 460 mm         |
| Inlet Pipework           | 50/100 mm                  |
| IP Rating                | IP68                       |