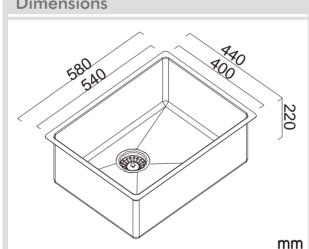

Model Code: FRA540

**Specifications** 

| INSTALLATION OPTIONS |       |             |
|----------------------|-------|-------------|
| Undermount           | Inset | Flush-mount |

| Description            | Single bowl, Inset or flush-mount<br>Undermount Sink |  |
|------------------------|------------------------------------------------------|--|
| Overall Sink Size      | 580mm x 440mm x 220mm deep                           |  |
| <b>Bowl Dimensions</b> | 540mm x 400mm x 220mm deep                           |  |
| Drainer Length         | N/A                                                  |  |
| Thickness              | 1.2mm                                                |  |
| Material               | Stainless steel SUS316                               |  |
| Installation           |                                                      |  |
| Fixings                | Inset & Undermount clips supplied                    |  |
| Template               | N/A                                                  |  |
| Min Cabinet Size       | 630mm                                                |  |
| Waste Holes            | 1 x 90mm round<br>Compatible with waste disposal     |  |
| Sealing Strip          | N/A                                                  |  |
| Plumbing               |                                                      |  |
| Waste Fittings         | 1 x (90mm x 2") basket waste included                |  |
| Overflow               | N/A                                                  |  |
| Packaging              |                                                      |  |
| Carton Type            | EPS protection & Carton                              |  |
| Gross Weight           | 6Kg                                                  |  |
| 3                      |                                                      |  |
| Carton Size            | 680mm x 286mm x 513mm                                |  |
| · ·                    | 680mm x 286mm x 513mm                                |  |