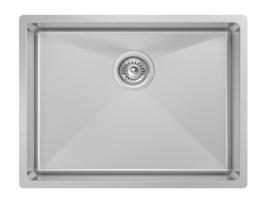

Model Code: FRA540

**Specifications** 

| INSTALLATION OPTIONS |       |             |
|----------------------|-------|-------------|
| Undermount           | Inset | Flush-mount |

| Description            | Single bowl, Inset or flush-mount<br>Undermount Sink |  |
|------------------------|------------------------------------------------------|--|
| Overall Sink Size      | 580mm x 440mm x 220mm deep                           |  |
| <b>Bowl Dimensions</b> | 540mm x 400mm x 220mm deep                           |  |
| Drainer Length         | N/A                                                  |  |
| Thickness              | 1.2mm                                                |  |
| Material               | Stainless steel SUS316                               |  |
| Installation           |                                                      |  |
| Fixings                | Inset & Undermount clips supplied                    |  |
| Template               | N/A                                                  |  |
| Min Cabinet Size       | 630mm                                                |  |
| Waste Holes            | 1 x 90mm round<br>Compatible with waste disposal     |  |
| Sealing Strip          | N/A                                                  |  |
| Plumbing               |                                                      |  |
| Waste Fittings         | 1 x (90mm x 2") basket waste included                |  |
| Overflow               | N/A                                                  |  |
| Packaging              |                                                      |  |
| Carton Type            | EPS protection & Carton                              |  |
| Gross Weight           | 6Kg                                                  |  |
| 3                      |                                                      |  |
| Carton Size            | 680mm x 286mm x 513mm                                |  |
| · ·                    | 680mm x 286mm x 513mm                                |  |