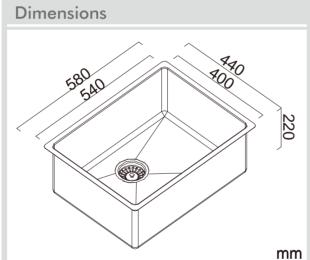

Model Code: FRA540

**Specifications** 

| INSTALLATION OPTIONS |       |             |
|----------------------|-------|-------------|
| Undermount           | Inset | Flush-mount |

| Description            | Single bowl, Inset or flush-mount<br>Undermount Sink |  |
|------------------------|------------------------------------------------------|--|
| Overall Sink Size      | 580mm x 440mm x 220mm deep                           |  |
| <b>Bowl Dimensions</b> | 540mm x 400mm x 220mm deep                           |  |
| Drainer Length         | N/A                                                  |  |
| Thickness              | 1.2mm                                                |  |
| Material               | Stainless steel SUS316                               |  |
| Installation           |                                                      |  |
| Fixings                | Inset & Undermount clips supplied                    |  |
| Template               | N/A                                                  |  |
| Min Cabinet Size       | 630mm                                                |  |
| Waste Holes            | 1 x 90mm round<br>Compatible with waste disposal     |  |
| Sealing Strip          | N/A                                                  |  |
| Plumbing               |                                                      |  |
| Waste Fittings         | 1 x (90mm x 2") basket waste included                |  |
| Overflow               | N/A                                                  |  |
| Packaging              |                                                      |  |
| Carton Type            | EPS protection & Carton                              |  |
| Gross Weight           | 6Kg                                                  |  |
| 3                      |                                                      |  |
| Carton Size            | 680mm x 286mm x 513mm                                |  |
| · ·                    | 680mm x 286mm x 513mm                                |  |