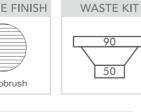

Model Code: FRA540

**Specifications** 

| INSTALLATION OPTIONS |       |             |
|----------------------|-------|-------------|
| Undermount           | Inset | Flush-mount |

| Description            | Single bowl, Inset or flush-mount<br>Undermount Sink |  |
|------------------------|------------------------------------------------------|--|
| Overall Sink Size      | 580mm x 440mm x 220mm deep                           |  |
| <b>Bowl Dimensions</b> | 540mm x 400mm x 220mm deep                           |  |
| Drainer Length         | N/A                                                  |  |
| Thickness              | 1.2mm                                                |  |
| Material               | Stainless steel SUS316                               |  |
| Installation           |                                                      |  |
| Fixings                | Inset & Undermount clips supplied                    |  |
| Template               | N/A                                                  |  |
| Min Cabinet Size       | 630mm                                                |  |
| Waste Holes            | 1 x 90mm round<br>Compatible with waste disposal     |  |
| Sealing Strip          | N/A                                                  |  |
| Plumbing               |                                                      |  |
| Waste Fittings         | 1 x (90mm x 2") basket waste included                |  |
| Overflow               | N/A                                                  |  |
| Packaging              |                                                      |  |
| Carton Type            | EPS protection & Carton                              |  |
| Gross Weight           | 6Kg                                                  |  |
| 3                      |                                                      |  |
| Carton Size            | 680mm x 286mm x 513mm                                |  |
| · ·                    | 680mm x 286mm x 513mm                                |  |