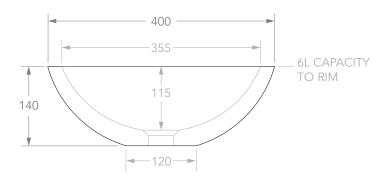

## Adp

| PRODUCT    | BAMBOO          | MATERIAL | BAMBOO  | NOTES:                                                                                                                            |
|------------|-----------------|----------|---------|-----------------------------------------------------------------------------------------------------------------------------------|
| CODE       | TOP-BAMBOO400   | COLOUR   | NATURAL | ALL DIMENSIONS ARE NOMINAL AND ARE SUBJECT TO CHANGE. DO NOT DRILL OR ROUGH IN UNTIL YOU HAVE RECEIVED AND MEASURED YOUR PRODUCT. |
| STYLE      | ABOVE COUNTER   | FINISH   | SATIN   | BASIN SUITS 32MM WASTE. ADP UNIVERSAL PLUG AND WASTE RECOMMENDED (SOLD SEPARATELY).                                               |
| DIMENSIONS | 400DIA X 140H   |          |         | BASIN CUTOUT IS A 75 DIAMETER HOLE.                                                                                               |
| CAPACITY   | 6L TO RIM       |          |         | ALL DIMENSIONS ARE IN MILLIMETRES. DO NOT MEASURE FROM DRAWING.                                                                   |
| VERSION 3  | DATE 23/08/2021 |          |         |                                                                                                                                   |