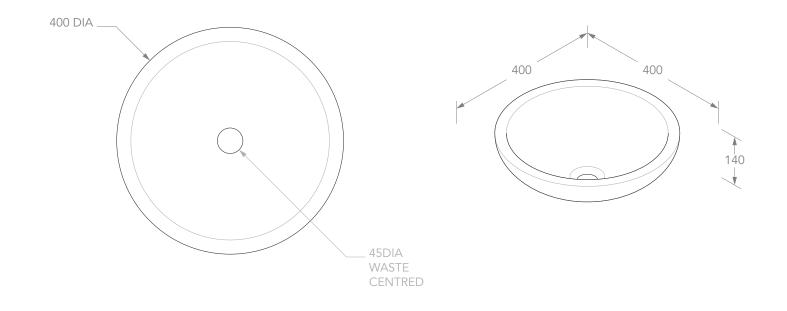

## Adp

| PRODUCT    | BAMBOO          | MATERIAL | BAMBOO  | NOTES:                                                                                                                            |
|------------|-----------------|----------|---------|-----------------------------------------------------------------------------------------------------------------------------------|
| CODE       | TOP-BAMBOO400   | COLOUR   | NATURAL | ALL DIMENSIONS ARE NOMINAL AND ARE SUBJECT TO CHANGE. DO NOT DRILL OR ROUGH IN UNTIL YOU HAVE RECEIVED AND MEASURED YOUR PRODUCT. |
| STYLE      | ABOVE COUNTER   | FINISH   | SATIN   | BASIN SUITS 32MM WASTE. ADP UNIVERSAL PLUG AND WASTE RECOMMENDED (SOLD SEPARATELY).                                               |
| DIMENSIONS | 400DIA X 140H   |          |         | BASIN CUTOUT IS A 75 DIAMETER HOLE.                                                                                               |
| CAPACITY   | 6L TO RIM       |          |         | ALL DIMENSIONS ARE IN MILLIMETRES. DO NOT MEASURE FROM DRAWING.                                                                   |
| VERSION 3  | DATE 23/08/2021 |          |         |                                                                                                                                   |