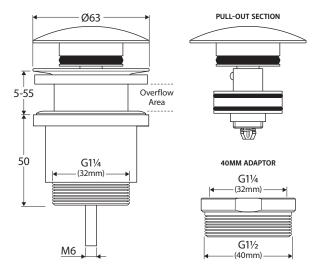

## **Features**

- Entire top section pulls out for easy cleaning and draining
- Convertible for use with or without an overflow (overflow adjusted by centre screw)
- Suits 32 mm or 40 mm outlet (40 mm uses nut adaptor)
- Available in various colour finishes