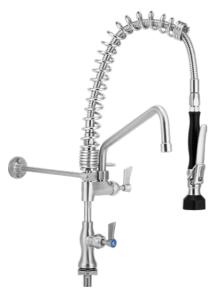

### **Compact Single Hob Mount Pre-Rinse Unit with Pot Filler**

#### **T-3M53106-C** – 6" pot filler

#### T-3M53112-C - 12" pot filler

- Full S/S construction
- Single control tap for single temperature, cold or pre-mixed water
- Compact model designed for applications where space saving is a priority
- Equipped with a water saving 6 star 4.5LPM variable trigger valve
- Wall bracket included
- Available with 6" or 12" pot filler 4 star 7.5LPM
- Fully assembled and bench tested, with a unique traceable serial number
- Working pressure range 150kPa-500kPa
- Maximum operating temperature 80 degrees