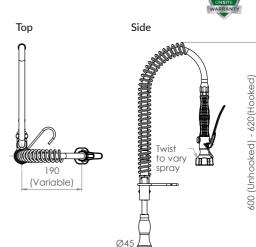

### **Compact Single Hob Mount Pre-Rinse Unit with Pot Filler**

#### **T-3M53106-C** – 6" pot filler

#### T-3M53112-C - 12" pot filler

- Full S/S construction
- Single control tap for single temperature, cold or pre-mixed water
- Compact model designed for applications where space saving is a priority
- Equipped with a water saving 6 star 4.5LPM variable trigger valve
- Wall bracket included
- Available with 6" or 12" pot filler 4 star 7.5LPM
- Fully assembled and bench tested, with a unique traceable serial number
- Working pressure range 150kPa-500kPa
- Maximum operating temperature 80 degrees