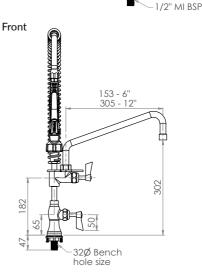

### **Compact Single Hob Mount Pre-Rinse Unit with Pot Filler**

#### **T-3M53106-C** – 6" pot filler

#### T-3M53112-C - 12" pot filler

- Full S/S construction
- Single control tap for single temperature, cold or pre-mixed water
- Compact model designed for applications where space saving is a priority
- Equipped with a water saving 6 star 4.5LPM variable trigger valve
- Wall bracket included
- Available with 6" or 12" pot filler 4 star 7.5LPM
- Fully assembled and bench tested, with a unique traceable serial number
- Working pressure range 150kPa-500kPa
- Maximum operating temperature 80 degrees