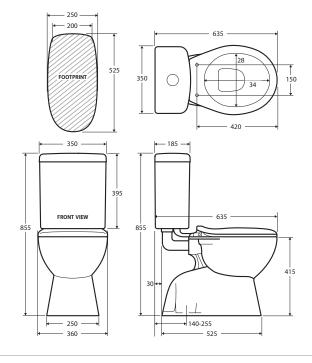

## Cleaning & Care

We aim to ensure that specifications are correct at the time of publication. All measurements are shown in millimetres. For ceramic products, please allow +/- 10 mm tolerance for manufacturing variance. Always use measurements of actual product received for final specification as the technical drawing may contain differences. Due to printing limitations, physical colour may vary from the image shown. Fienza reserves the right to make modifications without prior notice.