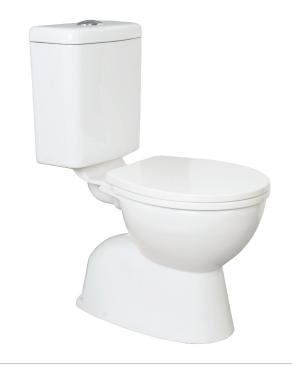

## Stella ADJUSTABLE LINK TOILET SUITE

## **Features**

- Boxed rim pan
- Gloss white finish
- Chrome flush buttons
- UF soft close seat with connector and flush pipe
- High quality, R&T flush mechanism
- Left or right bottom inlet
- Concealed S-Trap only, 140-255mm set-out
- WELS 4 Star rated, 4.4L/3L (3.3L average flush)