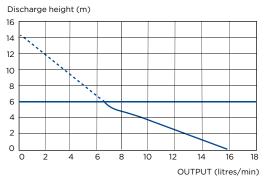

|
| Maximum Suction Lift (between the detection unit and the pump) | 2 m                                           |
| Voltage                                                        | 220-240 V                                     |
| Supply Frequency                                               | 50 Hz                                         |
| Max Power                                                      | 22 W                                          |
| IP Rating Index                                                | IP20                                          |

### WHY CHOOSE THIS PRODUCT?

Designed for air conditioner split systems

Very quiet operation

A compact pump for hidden installation inside head unit



## FLOW RATE PERFORMANCE CHART





#### **APPLICATIONS**



**PRODUCT REFERENCE: SA110** 



Sanicondens Clim Mini S pack includes a fixing plate



Shaking up water

Made in France to the highest standards, needs to be installed by a licensed plumber