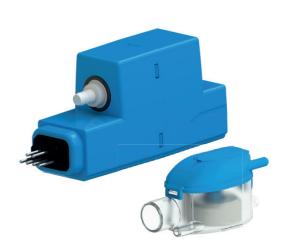

### WHY CHOOSE THIS PRODUCT?

Designed for air conditioner split systems

Very quiet operation

A compact pump for hidden installation inside head unit

#### **APPLICATIONS**

**PRODUCT REFERENCE: SA110** 

Sanicondens Clim Mini S pack includes a fixing plate

Shaking up water

Made in France to the highest standards, needs to be installed by a licensed plumber