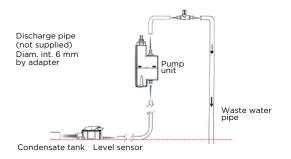

#### **TECHNICAL CHARACTERISTICS**

| Low Noise Level                                                | 21 dB(A)                                      |
|----------------------------------------------------------------|-----------------------------------------------|
| Possible Connections                                           | Air conditioners<br>up to 8kW /<br>27 000 BTU |
| Ø int. Inlet                                                   | 16 mm                                         |
| Ø int. Discharge Pipework                                      | 6 mm                                          |
| MaximumFflow                                                   | 9 l/h +/- 15%                                 |
| Maximum Incoming Water<br>Temperature                          | 35 °C                                         |
| Maximum Suction Lift (between the detection unit and the pump) | 2 m                                           |
| Voltage                                                        | 220-240 V                                     |
| Supply Frequency                                               | 50 Hz                                         |
| Max Power                                                      | 22 W                                          |
| IP Rating Index                                                | IP20                                          |