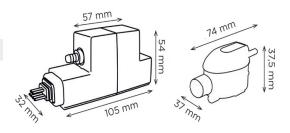

#### **TECHNICAL CHARACTERISTICS**

| Low Noise Level                                                | 21 dB(A)                                      |
|----------------------------------------------------------------|-----------------------------------------------|
| Possible Connections                                           | Air conditioners<br>up to 8kW /<br>27 000 BTU |
| Ø int. Inlet                                                   | 16 mm                                         |
| Ø int. Discharge Pipework                                      | 6 mm                                          |
| MaximumFflow                                                   | 9 l/h +/- 15%                                 |
| Maximum Incoming Water<br>Temperature                          | 35 °C                                         |
| Maximum Suction Lift (between the detection unit and the pump) | 2 m                                           |
| Voltage                                                        | 220-240 V                                     |
| Supply Frequency                                               | 50 Hz                                         |
| Max Power                                                      | 22 W                                          |
| IP Rating Index                                                | IP20                                          |