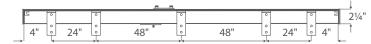

## Bracket Spacing

Place bracket at each end, place next bracket a maximum of 24" from first, then place remaining brackets at 48" intervals over the remainder of the track. Spacing may need to be shortened for heavier draperies.