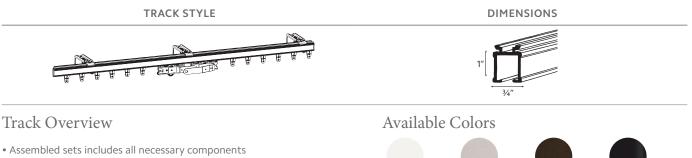

# Architrac<sup>®</sup> Series 94003 Assembled Set

- Most versatile baton/hand draw track
- Heavy duty, wheeled (Ripplefold<sup>™</sup>) or ball bearing (pleated) carriers
- Can be curved or bent
- Wall or ceiling mount available
- Fiberglass, steel or PVC baton attached to the lead master carrier is recommended for traversing the draperies.

## Specifications

| PROFILE | DESCRIPTION                                                                                 | MATERIAL                                                            | HEADING STYLE | MOUNT                         | DRAW    | MAX. TRACK SET<br>LENGTH (FT.) | MAX. FABRIC WEIGHT<br>(LBS.) | LBS. PER FT. |
|---------|---------------------------------------------------------------------------------------------|---------------------------------------------------------------------|---------------|-------------------------------|---------|--------------------------------|------------------------------|--------------|
| ca      | 94003 Cubicle Hand/Baton Draw<br>can be angular bent using 12"<br>radius or circular curved | Extruded of 0.050"<br>6063T5 aluminum<br>alloy powder coat<br>paint | Rinnletold    | Ceiling,<br>Wall,<br>Recessed | One-Way | 20                             | 80                           | 4            |
|         |                                                                                             |                                                                     |               |                               | Two-Way | 40                             | 160                          | 4            |