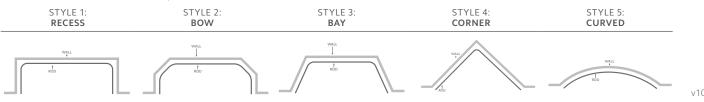

#### **Bend Styles**

All bends must include returns except corner with 90° bend.