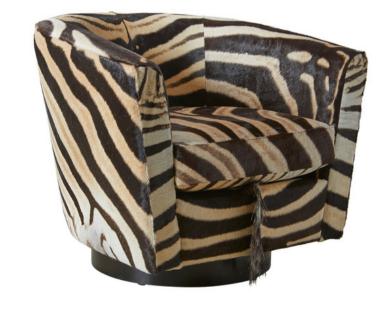

## ZEBRA HIDE SWIVEL CHAIR

Genuine Burchell's zebra hide creates an occasional chair sure to make a statement. Sustainably sourced from Southern Africa, the hair-on-hide makes this chair naturally luxurious. Each chair requires two full hides to upholster making every chair one-of-a-kind. Due to the use of natural materials, each piece is unique and will vary from image shown.

## MATERIALS AND CONSTRUCTION

Zebra hide Industrial pine High density foam Metal return swivel mechanism

\*\* Due to the use of natural materials, each piece is unique and will vary slightly from image shown \*\*  $\,$ 