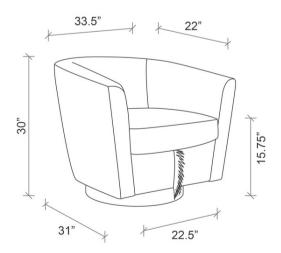

## **DIMENSIONS**

33.5" W x 31" D x 30" H Seat Width: 22.5" Seat Depth: 22" Seat Height: 15.75"