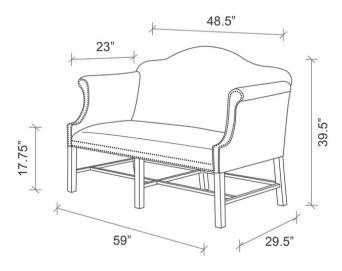

## **DIMENSIONS**

59" W x 29.5" D x 39.5" H Seat Width: 48.5" Seat Depth: 23" Seat Height: 17.75"