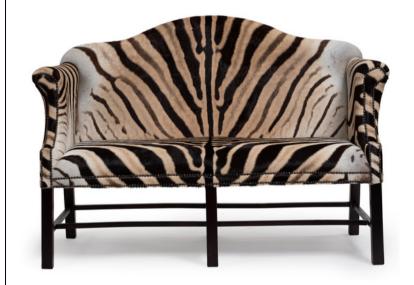

## ZEBRA HIDE SETTEE

Genuine Burchell's zebra hide creates a settee sure to make a statement. Sustainably sourced from Southern Africa, the hair-on-hide makes this chair naturally luxurious. Each settee requires four full hides to upholster making every sofa one-of-a-kind. Due to the use of natural materials, each piece is unique and will vary slightly from image shown.

## MATERIALS AND CONSTRUCTION

Zebra hide Industrial pine (satin black finish) High density foam Antique brass nail heads

\*\* Due to the use of natural materials, each piece is unique and will vary slightly from image shown \*\*