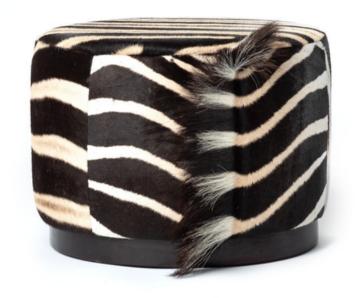

## ZEBRA HIDE ROUND OTTOMAN

The Zebra hide round ottoman provides a true 'out of Africa' sense to any space. Each ottoman has been upholstered with ethically and sustainably-sourced Burchell's Zebra hide. Due to the use of natural materials, each piece is unique and will vary from image shown.

## MATERIALS AND CONSTRUCTION

Zebra hide Industrial pine Ebony stained plinth High density foam

\*\* Due to the use of natural materials, each piece is unique and will vary slightly from image shown \*\*  $\,$ 