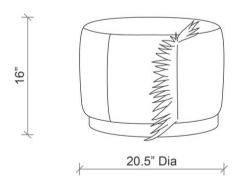

## ZEBRA HIDE ROUND OTTOMAN

The Zebra hide round ottoman provides a true 'out of Africa' sense to any space. Each ottoman has been upholstered with ethically and sustainably-sourced Burchell's Zebra hide. Due to the use of natural materials, each piece is unique and will vary from image shown.

Upon purchase, images of available ottomans will be sent for selection.

## MATERIALS AND CONSTRUCTION

Zebra hide Industrial pine Ebony stained plinth High density foam

\*\* Due to the use of natural materials, each piece is unique and will vary slightly from image shown \*\*  $\,$ 

## **DIMENSIONS**

20.5" Dia. x 16" H



## SHIPPING AND DELIVERY

- Stock supported and available for immediate delivery
- Back-order / Special-order items available for domestic shipping 12-14 weeks from receipt of deposit
- Ships via FedEx Ground