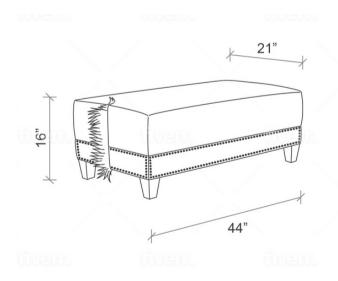

## ZEBRA HIDE RECTANGLE OTTOMAN

Decorative and functional, this ottoman is constructed with sustainabily sourced Burchell's Zebra hide and is complemented with a double border of nail heads. Due to the use of natural materials, each piece is unique and will vary from image shown.

Upon purchase, images of available ottomans will be sent for selection.

## MATERIALS AND CONSTRUCTION

Zebra hide Industrial pine High density foam Antique brass nail heads

 $^{**}$  Due to the use of natural materials, each piece is unique and will vary slightly from image shown  $^{**}$ 

## **DIMENSIONS**

44" W x 21" D x 16" H



## SHIPPING AND DELIVERY

- Stock supported and available for immediate delivery
- Back-order / Special-order items available for domestic shipping 12-14 weeks from receipt of deposit
- Ships on a pallet via FedEx Ground