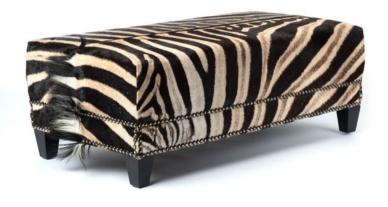

## ZEBRA HIDE RECTANGLE OTTOMAN

Decorative and functional, this ottoman is constructed with sustainabily sourced Burchell's Zebra hide and is complemented with a double border of nail heads. Due to the use of natural materials, each piece is unique and will vary from image shown.

## MATERIALS AND CONSTRUCTION

Zebra hide Industrial pine High density foam Antique brass nail heads

 $^{**}$  Due to the use of natural materials, each piece is unique and will vary slightly from image shown  $^{**}$ 