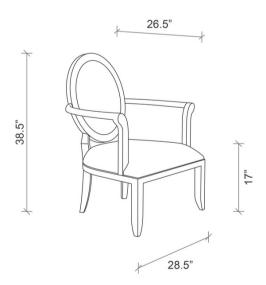

## **DIMENSIONS**

28.5 W x 26.5" D x 38.5" H Seat Width: 21.5" Seat Depth: 20.5" Seat Height: 17"