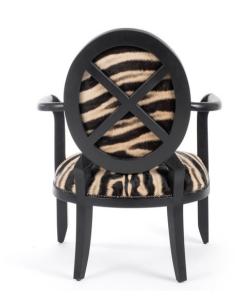

## ZEBRA HIDE MANHATTAN CHAIR

A classic silhouette receives a modern luxury twist. Every Zebra Manhattan Chair is handcrafted from solid Beech wood, upholstered in genuine Burchell's Zebra hide and finished with antique brass studs. Whether placed in a dining room, entry hall or living room, this chair is sure to bring a touch of classic luxury to any space.

## MATERIALS AND CONSTRUCTION

Solid Beech wood - satin black Zebra hide High density foam Antique brass nail heads