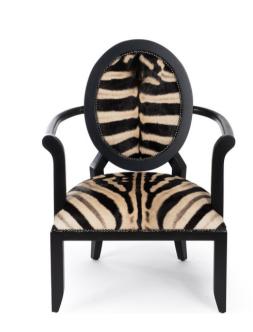

## ZEBRA HIDE MANHATTAN CHAIR

A classic silhouette receives a modern luxury twist. Every Zebra Manhattan Chair is handcrafted from solid Beech wood, upholstered in genuine Burchell's Zebra hide and finished with antique brass studs. Whether placed in a dining room, entry hall or living room, this chair is sure to bring a touch of classic luxury to any space.

## MATERIALS AND CONSTRUCTION

Solid Beech wood - satin black Zebra hide High density foam Antique brass nail heads