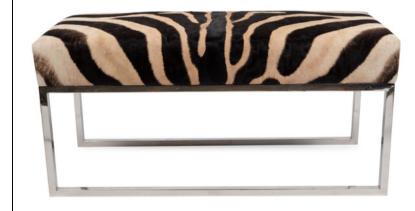

## ZEBRA HIDE BENCH

Unique as a human fingerprint, the pattern of stripes on a zebra hide mean no two hides are the same. The hide cushion is upholstered in genuine Burchell's Zebra hide floats effortlessly atop a polished stainless steel base. Sure to turn heads in any space, from the bedroom to the living room.

## MATERIALS AND CONSTRUCTION

Zebra hide High density foam Polished stainless steel

\*\* Due to the use of natural materials, each piece is unique and will vary slightly from image shown \*\*