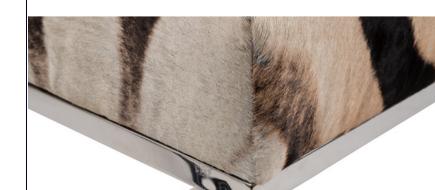

## ZEBRA HIDE BENCH

Unique as a human fingerprint, the pattern of stripes on a zebra hide mean no two hides are the same. The hide cushion is upholstered in genuine Burchell's Zebra hide floats effortlessly atop a polished stainless steel base. Sure to turn heads in any space, from the bedroom to the living room.

## MATERIALS AND CONSTRUCTION

Zebra hide High density foam Polished stainless steel

\*\* Due to the use of natural materials, each piece is unique and will vary slightly from image shown \*\*