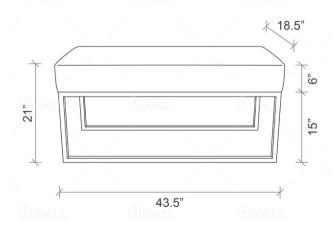

## ZEBRA HIDE BENCH

Unique as a human fingerprint, the pattern of stripes on a zebra hide mean no two hides are the same. The hide cushion is upholstered in genuine Burchell's Zebra hide floats effortlessly atop a polished stainless steel base. Sure to turn heads in any space, from the bedroom to the living room.

Due to the use of natural materials, each piece is unique and will vary slightly from image shown. Upon purchase, images of available settees will be sent for selection.

## MATERIALS AND CONSTRUCTION

Zebra hide High density foam Polished stainless steel

\*\* Due to the use of natural materials, each piece is unique and will vary slightly from image shown \*\*

## **DIMENSIONS**

43.5" W x 18.5" D x 21" H



## SHIPPING AND DELIVERY

- Durably wrapped and crated
- Stock supported and available for immediate delivery
- Back-order / Special-order items available for domestic shipping 12-14 weeks from receipt of deposit
- Ships on a pallet via motor freight