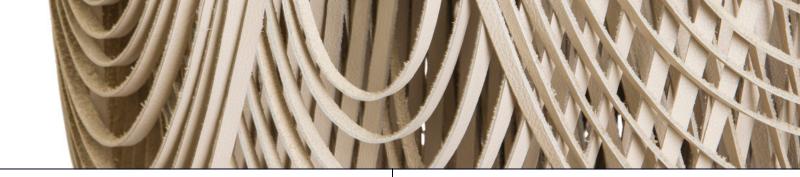

#### MATERIALS AND CONSTRUCTION

Hand-cut tanned bovine leather strips draped in swags Powder coated metal frame

## **INSTALLATION AND CARE**

- Chandelier arrives ready to hang hardwired into standard 4" x 4" junction box in ceiling
- Leather swags will need 15-20 minutes of styling to lay flat after transport; light steaming may also be
- Leather is a natural product and is therefore susceptible to fading if exposed to direct sunlight or moisture
- Refer to installation instructions for full details