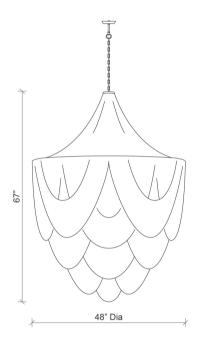

#### **DIMENSIONS**

48" Dia. x 67" H (including the crown)

## **SPECS**

48" DIA. X 67" H **TOTAL HEIGHT: 182"** 

67" (Fixture) + 108" (Chain)\*\* + 7" (Ceiling canopy)

\*\*Chain can be shortened during installation \*\*