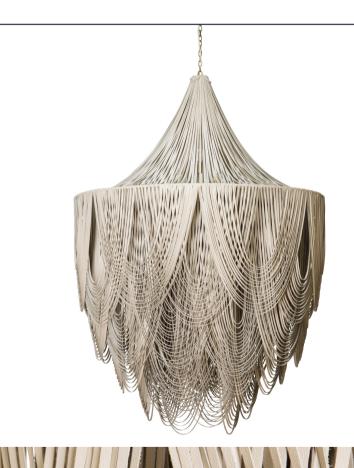

# XXL WHISPER LEATHER CHANDELIER WITH CROWN

Perhaps the most unexpected textile for a light fixture, the leather Whisper Chandelier is handcrafted with swags of leather layered in graceful arcs for a stunning-yet-natural look. The ambient light from within the fixture provides a soft glow.

#### MATERIALS AND CONSTRUCTION

Hand-cut tanned bovine leather strips draped in swags Powder coated metal frame

#### **DIMENSIONS**

48" Dia. x 67" H (including the crown)