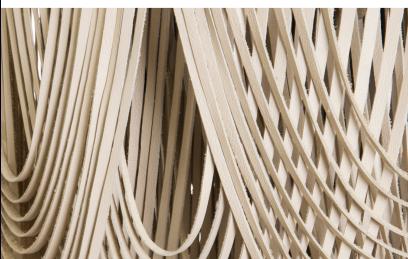

# XXL WHISPER LEATHER CHANDELIER

Perhaps the most unexpected textile for a light fixture, the leather Whisper Chandelier is handcrafted with swags of leather layered in graceful arcs for a stunning-yet-natural look. The ambient light from within the fixture provides a soft glow.

#### MATERIALS AND CONSTRUCTION

Hand-cut tanned bovine leather strips draped in swags Powder coated metal frame