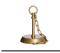

# XXL WHISPER LEATHER CHANDELIER

Perhaps the most unexpected textile for a light fixture, the leather Whisper Chandelier is handcrafted with swags of leather layered in graceful arcs for a stunning-yet-natural look. The ambient light from within the fixture provides a soft glow.

#### MATERIALS AND CONSTRUCTION

Hand-cut tanned bovine leather strips draped in swags Powder coated metal frame

#### **DIMENSIONS**

48" Dia. x 44" H