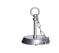

# XXL WHISPER LEATHER CHANDELIER

Perhaps the most unexpected textile for a light fixture, the leather Whisper Chandelier is handcrafted with swags of leather layered in graceful arcs for a stunning-yet-natural look. The ambient light from within the fixture provides a soft glow.

#### MATERIALS AND CONSTRUCTION

Hand-cut tanned bovine leather strips draped in swags Powder coated metal frame