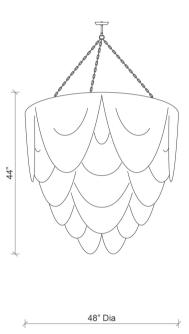

#### **DIMENSIONS**

48" Dia. x 44" H

## **SPECS**

48" DIA. X 44" H **TOTAL HEIGHT: 159"** 

44" (Fixture) + 108" (Chain)\*\* + 7" (Ceiling canopy)

\*\*Chain can be shortened during installation \*\*