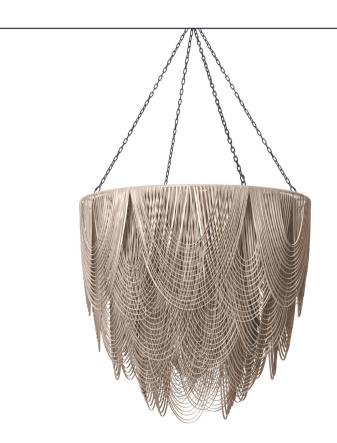

# XXL WHISPER LEATHER CHANDELIER

Perhaps the most unexpected textile for a light fixture, the leather Whisper Chandelier is handcrafted with swags of leather layered in graceful arcs for a stunning-yet-natural look. The ambient light from within the fixture provides a soft glow.

#### MATERIALS AND CONSTRUCTION

Hand-cut tanned bovine leather strips draped in swags Powder coated metal frame

#### **DIMENSIONS**

48" Dia. x 44" H

#### CHAIN

4 x 9' L chain Powder coated - antique gold (standard) Powder coated - brushed nickel, white or black (custom)