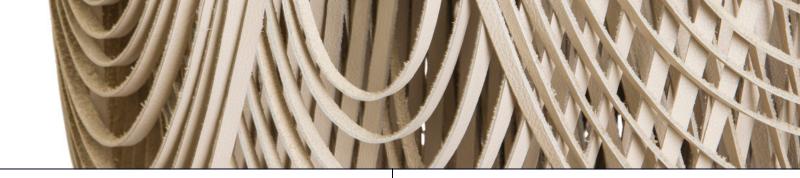

# XXL WHISPER LEATHER CHANDELIER

Perhaps the most unexpected textile for a light fixture, the leather Whisper Chandelier is handcrafted with swags of leather layered in graceful arcs for a stunning-yet-natural look. The ambient light from within the fixture provides a soft glow.

#### MATERIALS AND CONSTRUCTION

Hand-cut tanned bovine leather strips draped in swags Powder coated metal frame