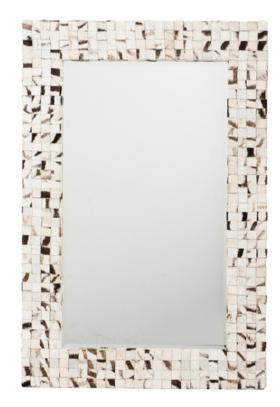

# WOVEN ZEBRA HIDE RECTANGLE MIRROR

Hand woven sustainably sourced Burchell's Zebra hide covers the frame of this beveled mirror, adding organic warmth to the classic proportions.

Due to the nature of the materials, no two mirrors are exactly alike. Can be hung horizontally or vertically.

### MATERIALS AND CONSTRUCTION

Zebra hide Wood composite Bevelled mirror

\*\* Due to the use of natural materials, each piece is unique and will vary slightly from image shown \*\*  $\,$ 