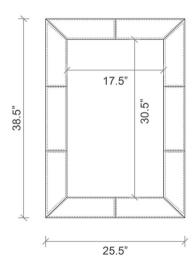

# WOVEN ZEBRA HIDE RECTANGLE MIRROR

Hand woven sustainably sourced Burchell's Zebra hide covers the frame of this beveled mirror, adding organic warmth to the classic proportions.

Due to the nature of the materials, no two mirrors are exactly alike. Can be hung horizontally or vertically.

### MATERIALS AND CONSTRUCTION

Zebra hide Wood composite Bevelled mirror

\*\* Due to the use of natural materials, each piece is unique and will vary slightly from image shown \*\*  $\,$ 

## **DIMENSIONS**

25.5" x 38.5"

#### **REFELECTION AREA**

17.5" x 30.5"



## SHIPPING AND DELIVERY

- Durably wrapped and boxed
- Stock supported and available for immediate delivery
- Back-order / Special-order items available for domestic shipping 12-14 weeks from receipt of deposit
- Ships via FedEx Ground