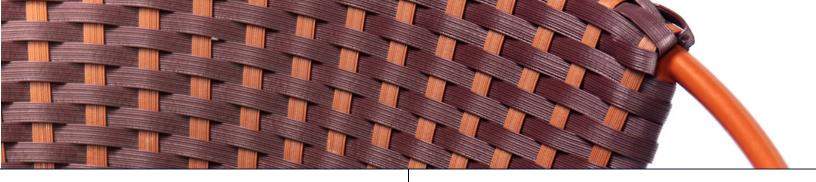

# WOVEN COUNTER STOOL

The Woven Counter Stool strikes the perfect balance between comfort and aesthetics. Its frame is expertly powdercoated, providing a sleek finish that complements any outdoor space. It is available in either stainless steel for coastal environments, ensuring resilience against the corrosive effects of salt-laden air or mild steel for inland settings. Resembling traditional wicker furniture, fibrecane is locally sourced from South Africa and is not only 100% recyclable but also weatherproof, guaranteeing longevity in outdoor settings.