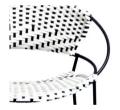

# WOVEN COUNTER STOOL

The Woven Counter Stool strikes the perfect balance between comfort and aesthetics. Its frame is expertly powdercoated, providing a sleek finish that complements any outdoor space. It is available in either stainless steel for coastal environments, ensuring resilience against the corrosive effects of salt-laden air or mild steel for inland settings. Resembling traditional wicker furniture, fibrecane is locally sourced from South Africa and is not only 100% recyclable but also weatherproof, guaranteeing longevity in outdoor settings.

This handwoven stool by Douglas & Douglas is not just a piece of outdoor furniture; it's a testament to the fusion of craftsmanship and functionality, offering a stylish retreat for any alfresco dining experience.