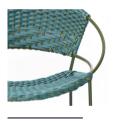

# WOVEN COUNTER STOOL

The Woven Counter Stool strikes the perfect balance between comfort and aesthetics. Its frame is expertly powdercoated, providing a sleek finish that complements any outdoor space. It is available in either stainless steel for coastal environments, ensuring resilience against the corrosive effects of salt-laden air or mild steel for inland settings. Resembling traditional wicker furniture, fibrecane is locally sourced from South Africa and is not only 100% recyclable but also weatherproof, guaranteeing longevity in outdoor settings.

This handwoven stool by Douglas & Douglas is not just a piece of outdoor furniture; it's a testament to the fusion of craftsmanship and functionality, offering a stylish retreat for any alfresco dining experience.

## COLOR OPTIONS

Amarula Frame powder-coated in 'Amarula'

Bali Frame powdercoated in 'Olive'

Mbizi Frame powdercoated in 'Ebony'

Zanzibar Frame powder-coated in 'Spice'

Marigold Frame powder-coated in 'Amarula'

Ibiza Frame powder-coated in 'Spice'

Coal Frame powdercoated in 'Ebony'

Santorini Frame powder coated in 'Olive

Chobe Frame powder-coated in 'Ebony'

Sand Frame powder-coated in 'Amarula'

25.5" W X 39.25" H SEAT HEIGHT: 30"