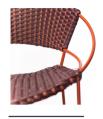

## COLOR OPTIONS

Amarula Frame powder-coated in 'Amarula'

Bali Frame powdercoated in 'Olive'

Mbizi Frame powdercoated in 'Ebony'

Zanzibar Frame powder-coated in 'Spice'

Marigold Frame powder-coated in 'Amarula'

Ibiza Frame powder-coated in 'Spice'

Coal Frame powdercoated in 'Ebony'

Santorini Frame powder coated in 'Olive

Chobe Frame powder-coated in 'Ebony'

Sand Frame powder-coated in 'Amarula'

25.5" W X 39.25" H SEAT HEIGHT: 30"