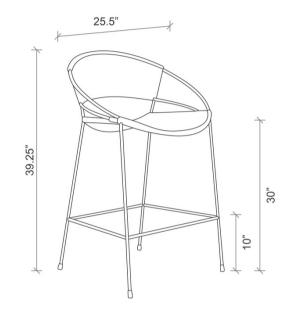

Ibiza Frame powder-coated in 'Spice'

Coal Frame powdercoated in 'Ebony'

Santorini Frame powder coated in 'Olive

Chobe Frame powder-coated in 'Ebony'

Sand Frame powder-coated in 'Amarula'

25.5" W X 39.25" H SEAT HEIGHT: 30"