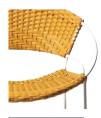

# WOVEN COUNTER STOOL

The Woven Counter Stool strikes the perfect balance between comfort and aesthetics. Its frame is expertly powdercoated, providing a sleek finish that complements any outdoor space. It is available in either stainless steel for coastal environments, ensuring resilience against the corrosive effects of salt-laden air or mild steel for inland settings. Resembling traditional wicker furniture, fibrecane is locally sourced from South Africa and is not only 100% recyclable but also weatherproof, guaranteeing longevity in outdoor settings.

This handwoven stool by Douglas & Douglas is not just a piece of outdoor furniture; it's a testament to the fusion of craftsmanship and functionality, offering a stylish retreat for any alfresco dining experience.