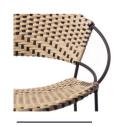

# WOVEN COUNTER STOOL

The Woven Counter Stool strikes the perfect balance between comfort and aesthetics. Its frame is expertly powdercoated, providing a sleek finish that complements any outdoor space. It is available in either stainless steel for coastal environments, ensuring resilience against the corrosive effects of salt-laden air or mild steel for inland settings. Resembling traditional wicker furniture, fibrecane is locally sourced from South Africa and is not only 100% recyclable but also weatherproof, guaranteeing longevity in outdoor settings.

This handwoven stool by Douglas & Douglas is not just a piece of outdoor furniture; it's a testament to the fusion of craftsmanship and functionality, offering a stylish retreat for any alfresco dining experience.

## COLOR OPTIONS

Amarula Frame powder-coated in 'Amarula'

Bali Frame powdercoated in 'Olive'

Mbizi Frame powdercoated in 'Ebony'

Zanzibar Frame powder-coated in 'Spice'

Marigold Frame powder-coated in 'Amarula'

Ibiza Frame powder-coated in 'Spice'

Coal Frame powdercoated in 'Ebony'

Santorini Frame powder coated in 'Olive

Chobe Frame powder-coated in 'Ebony'

Sand Frame powder-coated in 'Amarula'

25.5" W X 39.25" H SEAT HEIGHT: 30"