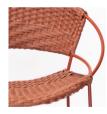

## COLOR OPTIONS

Amarula Frame powder-coated in 'Amarula'

Bali Frame powdercoated in 'Olive'

Mbizi Frame powdercoated in 'Ebony'

Zanzibar Frame powder-coated in 'Spice'

Marigold Frame powder-coated in 'Amarula'

Ibiza Frame powder-coated in 'Spice'

Coal Frame powdercoated in 'Ebony'

Santorini Frame powder coated in 'Olive

Chobe Frame powder-coated in 'Ebony'

Sand Frame powder-coated in 'Amarula'

25.5" W X 39.25" H SEAT HEIGHT: 30"