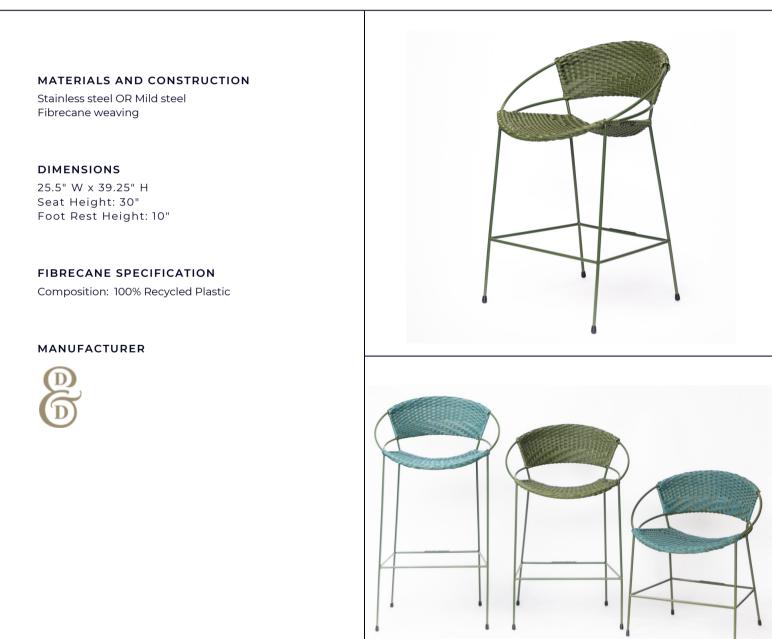

# WOVEN COUNTER STOOL

The Woven Counter Stool strikes the perfect balance between comfort and aesthetics. Its frame is expertly powdercoated, providing a sleek finish that complements any outdoor space. It is available in either stainless steel for coastal environments, ensuring resilience against the corrosive effects of salt-laden air or mild steel for inland settings. Resembling traditional wicker furniture, fibrecane is locally sourced from South Africa and is not only 100% recyclable but also weatherproof, guaranteeing longevity in outdoor settings.

This handwoven stool by Douglas & Douglas is not just a piece of outdoor furniture; it's a testament to the fusion of craftsmanship and functionality, offering a stylish retreat for any alfresco dining experience.

Ibiza Frame powder-coated in 'Spice'

Coal Frame powdercoated in 'Ebony'

Santorini Frame powder coated in 'Olive

Chobe Frame powder-coated in 'Ebony'

Sand Frame powder-coated in 'Amarula'

25.5" W X 39.25" H SEAT HEIGHT: 30"