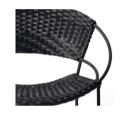

# WOVEN COUNTER STOOL

The Woven Counter Stool strikes the perfect balance between comfort and aesthetics. Its frame is expertly powdercoated, providing a sleek finish that complements any outdoor space. It is available in either stainless steel for coastal environments, ensuring resilience against the corrosive effects of salt-laden air or mild steel for inland settings. Resembling traditional wicker furniture, fibrecane is locally sourced from South Africa and is not only 100% recyclable but also weatherproof, guaranteeing longevity in outdoor settings.

This handwoven stool by Douglas & Douglas is not just a piece of outdoor furniture; it's a testament to the fusion of craftsmanship and functionality, offering a stylish retreat for any alfresco dining experience.