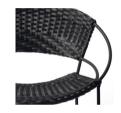

# WOVEN BAR STOOL

The Woven Bar Stool strikes the perfect balance between comfort and aesthetics. Its frame is expertly powder-coated, providing a sleek finish that complements any outdoor space. It is available in either stainless steel for coastal environments, ensuring resilience against the corrosive effects of salt-laden air or mild steel for inland settings. Resembling traditional wicker furniture, fibrecane is locally sourced from South Africa and is not only 100% recyclable but also weatherproof, guaranteeing longevity in outdoor settings.

This handwoven stool by Douglas & Douglas is not just a piece of outdoor furniture; it's a testament to the fusion of craftsmanship and functionality, offering a stylish retreat for any alfresco dining experience.