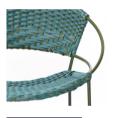

# WOVEN BAR STOOL

The Woven Bar Stool strikes the perfect balance between comfort and aesthetics. Its frame is expertly powder-coated, providing a sleek finish that complements any outdoor space. It is available in either stainless steel for coastal environments, ensuring resilience against the corrosive effects of salt-laden air or mild steel for inland settings. Resembling traditional wicker furniture, fibrecane is locally sourced from South Africa and is not only 100% recyclable but also weatherproof, guaranteeing longevity in outdoor settings.

## COLOR OPTIONS

Amarula Frame powder-coated in 'Amarula'

Bali Frame powdercoated in 'Olive'

Mbizi Frame powdercoated in 'Ebony'

Zanzibar Frame powder-coated in 'Spice'

Marigold Frame powder-coated in 'Amarula'