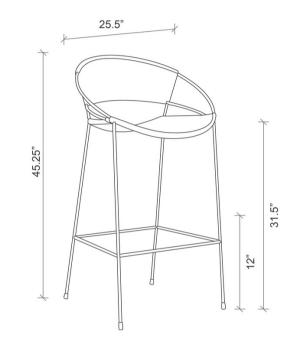

Frame powder-coated in 'Spice'

Coal Frame powdercoated in 'Ebony'

Santorini Frame powder coated in 'Olive

Chobe Frame powder-coated in 'Ebony'

Sand Frame powder-coated in 'Amarula'

25.5" W X 45.25" H SEAT HEIGHT: 31.5"