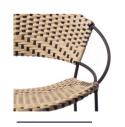

# WOVEN BAR STOOL

The Woven Bar Stool strikes the perfect balance between comfort and aesthetics. Its frame is expertly powder-coated, providing a sleek finish that complements any outdoor space. It is available in either stainless steel for coastal environments, ensuring resilience against the corrosive effects of salt-laden air or mild steel for inland settings. Resembling traditional wicker furniture, fibrecane is locally sourced from South Africa and is not only 100% recyclable but also weatherproof, guaranteeing longevity in outdoor settings.

Frame powder-coated in 'Spice'

Coal Frame powdercoated in 'Ebony'

Santorini Frame powder coated in 'Olive

Chobe Frame powder-coated in 'Ebony'

Sand Frame powder-coated in 'Amarula'

25.5" W X 45.25" H SEAT HEIGHT: 31.5"