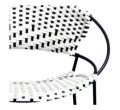

# WOVEN BAR STOOL

The Woven Bar Stool strikes the perfect balance between comfort and aesthetics. Its frame is expertly powder-coated, providing a sleek finish that complements any outdoor space. It is available in either stainless steel for coastal environments, ensuring resilience against the corrosive effects of salt-laden air or mild steel for inland settings. Resembling traditional wicker furniture, fibrecane is locally sourced from South Africa and is not only 100% recyclable but also weatherproof, guaranteeing longevity in outdoor settings.

This handwoven stool by Douglas & Douglas is not just a piece of outdoor furniture; it's a testament to the fusion of craftsmanship and functionality, offering a stylish retreat for any alfresco dining experience.