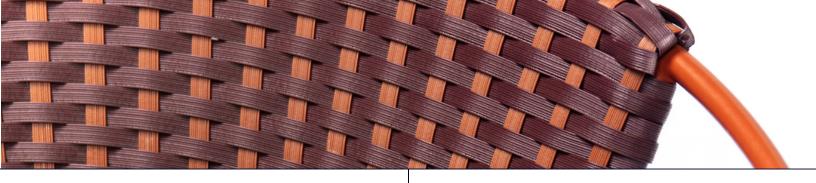

# WOVEN BAR STOOL

The Woven Bar Stool strikes the perfect balance between comfort and aesthetics. Its frame is expertly powder-coated, providing a sleek finish that complements any outdoor space. It is available in either stainless steel for coastal environments, ensuring resilience against the corrosive effects of salt-laden air or mild steel for inland settings. Resembling traditional wicker furniture, fibrecane is locally sourced from South Africa and is not only 100% recyclable but also weatherproof, guaranteeing longevity in outdoor settings.

## COLOR OPTIONS

Amarula Frame powder-coated in 'Amarula'

Bali Frame powdercoated in 'Olive'

Mbizi Frame powdercoated in 'Ebony'

Zanzibar Frame powder-coated in 'Spice'

Marigold Frame powder-coated in 'Amarula'