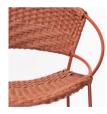

# WOVEN BAR STOOL

The Woven Bar Stool strikes the perfect balance between comfort and aesthetics. Its frame is expertly powder-coated, providing a sleek finish that complements any outdoor space. It is available in either stainless steel for coastal environments, ensuring resilience against the corrosive effects of salt-laden air or mild steel for inland settings. Resembling traditional wicker furniture, fibrecane is locally sourced from South Africa and is not only 100% recyclable but also weatherproof, guaranteeing longevity in outdoor settings.

This handwoven stool by Douglas & Douglas is not just a piece of outdoor furniture; it's a testament to the fusion of craftsmanship and functionality, offering a stylish retreat for any alfresco dining experience.