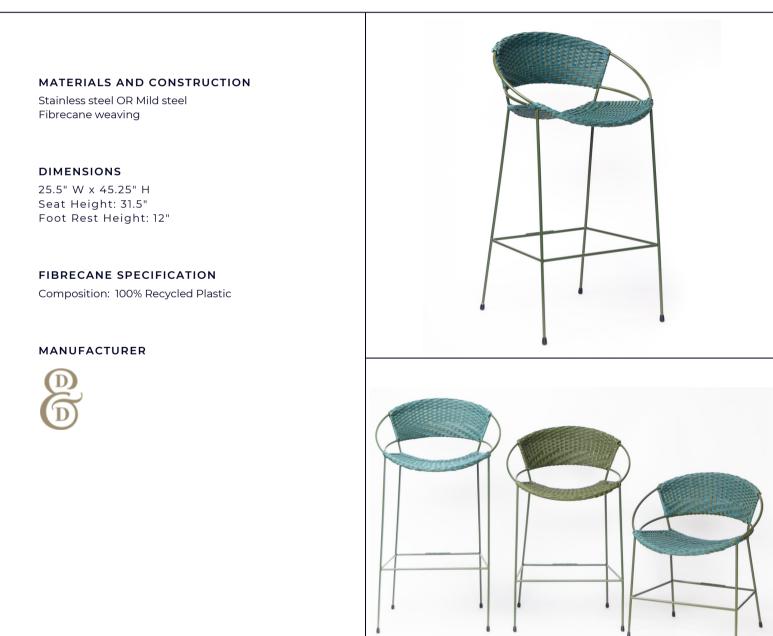

# WOVEN BAR STOOL

The Woven Bar Stool strikes the perfect balance between comfort and aesthetics. Its frame is expertly powder-coated, providing a sleek finish that complements any outdoor space. It is available in either stainless steel for coastal environments, ensuring resilience against the corrosive effects of salt-laden air or mild steel for inland settings. Resembling traditional wicker furniture, fibrecane is locally sourced from South Africa and is not only 100% recyclable but also weatherproof, guaranteeing longevity in outdoor settings.

This handwoven stool by Douglas & Douglas is not just a piece of outdoor furniture; it's a testament to the fusion of craftsmanship and functionality, offering a stylish retreat for any alfresco dining experience.

Frame powder-coated in 'Spice'

Coal Frame powdercoated in 'Ebony'

Santorini Frame powder coated in 'Olive

Chobe Frame powder-coated in 'Ebony'

Sand Frame powder-coated in 'Amarula'

25.5" W X 45.25" H SEAT HEIGHT: 31.5"