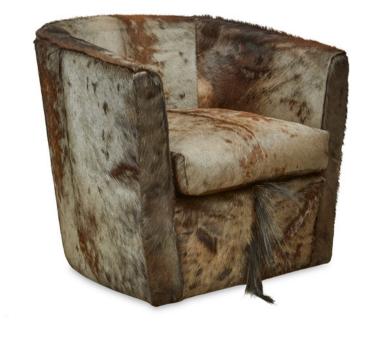

## WILDEBEEST HIDE TUB CHAIR

Genuine Blue Wildebeest hide creates an occasional chair sure to make a statement. Sustainably sourced from Southern Africa, the hair-on-hide makes this chair naturally luxurious. Each chair requires five full hides to upholster making every chair one-of-a-kind. Due to the use of natural materials, each piece is unique and will vary from image shown.

## MATERIALS AND CONSTRUCTION

Wildebeest hide Industrial pine High density foam

\*\* Due to the use of natural materials, each piece is unique and will vary slightly from image shown \*\*