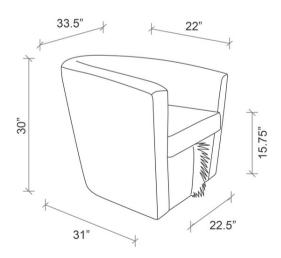

## **DIMENSIONS**

33.5" W x 31" D x 30" H Seat Width: 22.5" Seat Depth: 22" Seat Height: 15.75"