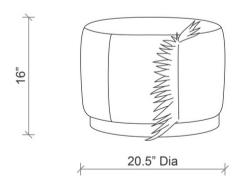

## WILDEBEEST HIDE ROUND OTTOMAN

The Wildebeest hide round ottoman provides a true 'out of Africa' sense to any space. Each ottoman has been upholstered with ethically and sustainably-sourced Blue Wildebeest hide.

Due to the use of natural materials, each piece is unique and will vary from image shown.

## MATERIALS AND CONSTRUCTION

Wildebeest hide Industrial pine Ebony stained plinth High density foam

\*\* Due to the use of natural materials, each piece is unique and will vary slightly from image shown \*\*  $\,$ 

## **DIMENSIONS**

20.5" Dia. x 16" H



## SHIPPING AND DELIVERY

- Stock supported and available for immediate delivery.
- Back-order / Special-order items available for domestic shipping 12-14 weeks from receipt of deposit
- Ships via FedEx Ground