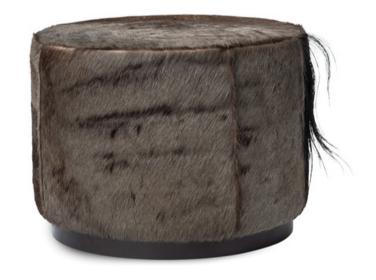

## WILDEBEEST HIDE ROUND OTTOMAN

The Wildebeest hide round ottoman provides a true 'out of Africa' sense to any space. Each ottoman has been upholstered with ethically and sustainably-sourced Blue Wildebeest hide.

Due to the use of natural materials, each piece is unique and will vary from image shown.

## MATERIALS AND CONSTRUCTION

Wildebeest hide Industrial pine Ebony stained plinth High density foam

\*\* Due to the use of natural materials, each piece is unique and will vary slightly from image shown \*\*  $\,$ 