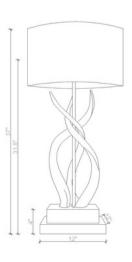

#### DIMENSIONS

12" W x 12" D x 37" H

#### LAMPSHADE

Large Drum - [17" x 18"] Dia. x 12" H