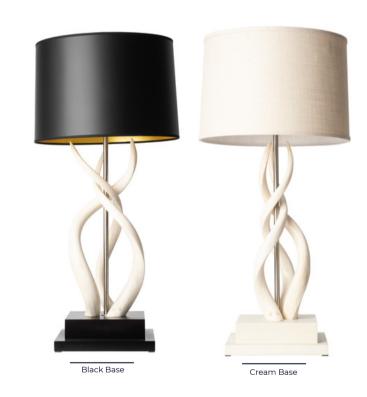

# UPRIGHT TRIPLE KUDU INNER HORN LAMP

Handcrafted in Cape Town, South Africa, this naturally elegant table lamp features three intertwined African kudu horns mounted on a tiered wooden base. A shade of your choice completes the design. All hide and horn has been sustainably sourced as an agricultural byproduct.

## LAMPSHADE FABRIC OPTIONS

Black Paper with Gold Lining

Natural Linen

White Burlap