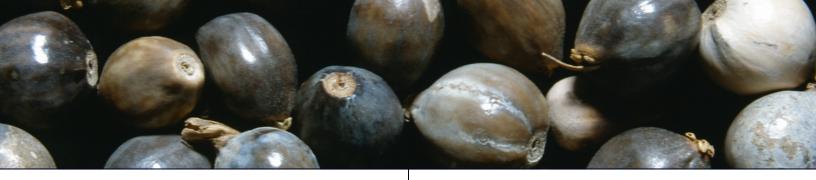

## UKUDOBA BEADED CHANDELIER

Meaning 'fishing net' in the Zulu language the Ukudoba three-tiered chandelier uses natural Imfibinga beads to create its beautiful pattern. Imfibinga seeds (Coix lacryma-jobi) also known as Zulu Teething Beads, derive from a tall grain-bearing perennial tropical grass.