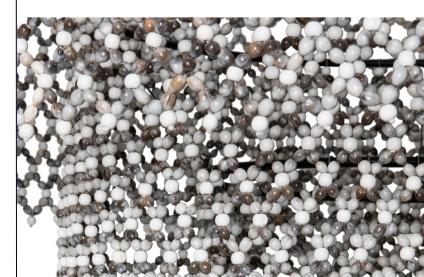

## UKUDOBA BEADED CHANDELIER

Meaning 'fishing net' in the Zulu language the Ukudoba three-tiered chandelier uses natural Imfibinga beads to create its beautiful pattern. Imfibinga seeds (Coix lacryma-jobi) also known as Zulu Teething Beads, derive from a tall grain-bearing perennial tropical grass.

## MATERIALS AND CONSTRUCTION

Hand beaded Imfibinga seed White wood bead Powder coated metal frame