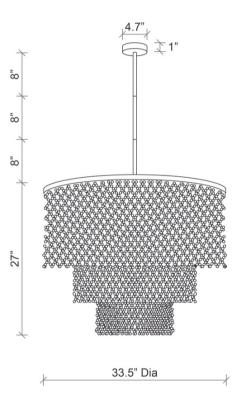

## DIMENSIONS

33.5" Dia. x 27" H

### **CEILING CANOPY**

4.7" Dia. x 1" H
Powder coated - umber grey (standard)
Powder coated - brushed nickel, white, antique gold or black (custom)

### DOWNROD

3 x 8" sections included Additional rods available in 4", 8" & 12" lengths Powder coated - umber grey (standard) Powder coated - brushed nickel, white antique gold or black (custom)

## **SPECS**

33.5" DIA. X 27" H TOTAL HEIGHT: 52"

27" (FIXTURE) + 24" (3 X 8" ROD)\*\* + 1" CEILING CANOPY)

\*\* ADDITIONAL RODS CAN BE PURCHASED IN 4", 8" & 12" \*\*