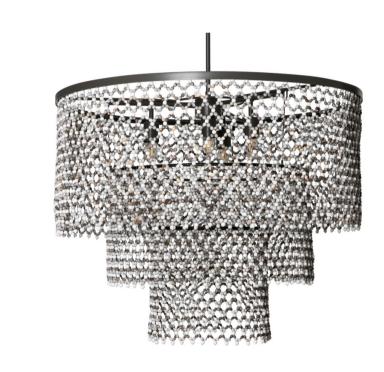

## UKUDOBA BEADED CHANDELIER

Meaning 'fishing net' in the Zulu language the Ukudoba three-tiered chandelier uses natural Imfibinga beads to create its beautiful pattern. Imfibinga seeds (Coix lacryma-jobi) also known as Zulu Teething Beads, derive from a tall grain-bearing perennial tropical grass.

## MATERIALS AND CONSTRUCTION

Hand beaded Imfibinga seed White wood bead Powder coated metal frame

## DIMENSIONS

33.5" Dia. x 27" H