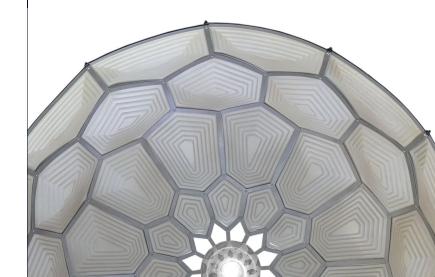

## TURTLE DOME LIGHT

The Turtle Dome Light is inspired by both nature and human design. The motif is drawn from the beautiful, intricate patterning of a turtle's shell while the dome shape mirrors a classic architectural and decorative form that is simultaneously strong and delicate. The carefully crafted patterns create a pleasing play of light-shadow and texture. As with much of Xavier's work the Turtle Dome Light is a playful hybrid of the geometric and the organic.

Conceived and handmade in the Durban, South Africa studio of Xavier Clarisse, each piece is crafted from quality, locally sourced, vegetable tanned leather. A stainless steel framework supports the three-dimensional hanging sculpture.

### MATERIALS AND CONSTRUCTION

Hand embossed leather Polished stainless steel