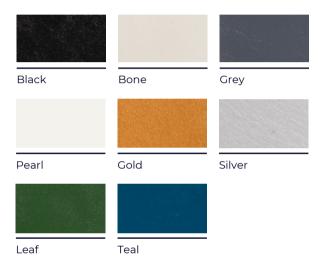

### LEATHER COLORS

Clarisse Design uses only full-grain, vegetable tanned leathers in the production of their handcrafted designs. This specific type of leather has been chosen for its physical attributes of thickness, durability and the ability to be shaped.

A full-grain piece of leather has the entire grain visible on one side. Except for the removal of the hair, the surface remains untouched. Natural imperfections like scars, blemishes, insect bites, branding and stretch marks may be present in this leather. These natural imperfections should not be regarded as defects and are a feature of this first-quality leather.