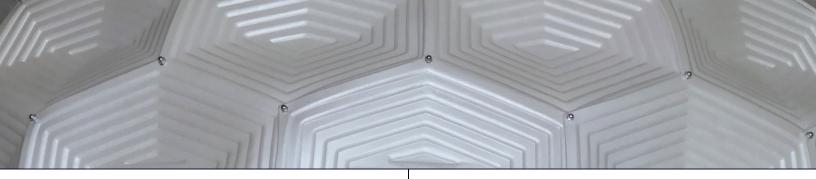

## TURTLE DOME LIGHT

The Turtle Dome Light is inspired by both nature and human design. The motif is drawn from the beautiful, intricate patterning of a turtle's shell while the dome shape mirrors a classic architectural and decorative form that is simultaneously strong and delicate. The carefully crafted patterns create a pleasing play of light-shadow and texture. As with much of Xavier's work the Turtle Dome Light is a playful hybrid of the geometric and the organic.

### MATERIALS AND CONSTRUCTION

Hand embossed leather Polished stainless steel