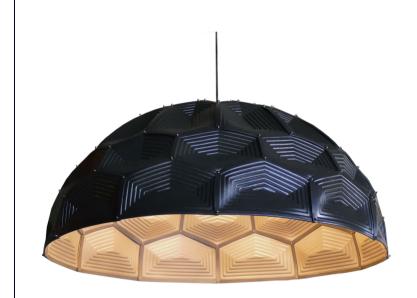

## TURTLE DOME LIGHT

The Turtle Dome Light is inspired by both nature and human design. The motif is drawn from the beautiful, intricate patterning of a turtle's shell while the dome shape mirrors a classic architectural and decorative form that is simultaneously strong and delicate. The carefully crafted patterns create a pleasing play of light-shadow and texture. As with much of Xavier's work the Turtle Dome Light is a playful hybrid of the geometric and the organic.

Conceived and handmade in the Durban, South Africa studio of Xavier Clarisse, each piece is crafted from quality, locally sourced, vegetable tanned leather. A stainless steel framework supports the three-dimensional hanging sculpture.

### MATERIALS AND CONSTRUCTION

Hand embossed leather Polished stainless steel