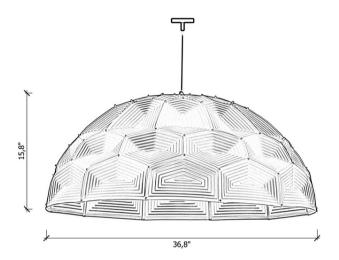

Type: LED only

Base: E26 (Standard Edison) MAX Wattage per bulb: 7w LED Number of bulbs required: 1

### **MANUFACTURER**









### LEATHER COLORS



Clarisse Design uses only full-grain, vegetable tanned leathers in the production of their handcrafted designs. This specific type of leather has been chosen for its physical attributes of thickness, durability and the ability to be shaped.

A full-grain piece of leather has the entire grain visible on one side. Except for the removal of the hair, the surface remains untouched. Natural imperfections like scars, blemishes, insect bites, branding and stretch marks may be present in this leather. These natural imperfections should not be regarded as defects and are a feature of this first-quality leather.

## **SPECS**

36.8" DIA X 15.8" H





### SHIPPING AND DELIVERY

- Each pendant is fully assembled in a single box ships UPS Ground
- Back-order & Made-to-Order items available for domestic shipping 12-14 weeks from receipt of deposit

### **INSTALLATION AND CARE**

- Chandelier arrives ready to hang hardwired into standard 4" x 4" junction box in ceiling
- Leather is a natural product and is therefore susceptible to fading if exposed to direct sunlight or moisture
- Refer to installation instructions for full details