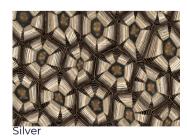

# THANDA TORTOISE VELVET FABRIC

Available in two colorways, silver and plum, Thanda Tortoise is an interpretation of the leopard tortoises' shell and their instinct to retract into their safe home, shielded from outside harm.