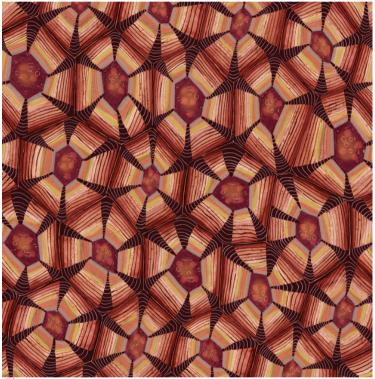

# THANDA TORTOISE VELVET FABRIC

Available in two colorways, silver and plum, Thanda Tortoise is an interpretation of the leopard tortoises' shell and their instinct to retract into their safe home, shielded from outside harm.

Plum