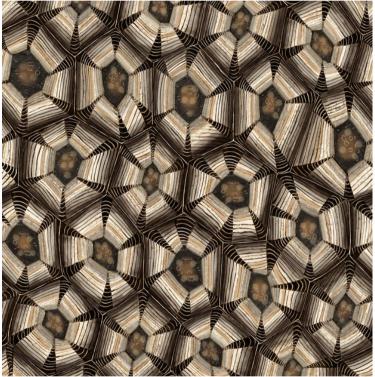

# THANDA TORTOISE LINEN FABRIC

Available in two colorways, silver and plum, Thanda Tortoise is an interpretation of the leopard tortoises' shell and their instinct to retract into their safe home, shielded from outside harm.

This vibrant and detailed Ardmore Design print has been digitally printed onto a bleached base cloth.