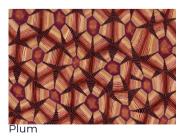

# THANDA TORTOISE LINEN FABRIC

Available in two colorways, silver and plum, Thanda Tortoise is an interpretation of the leopard tortoises' shell and their instinct to retract into their safe home, shielded from outside harm.

This vibrant and detailed Ardmore Design print has been digitally printed onto a bleached base cloth.