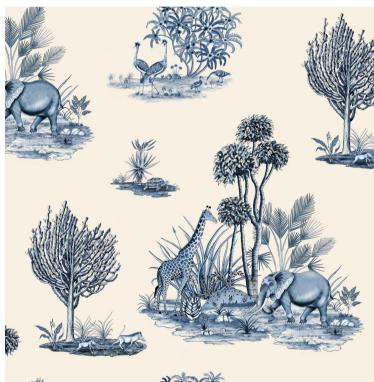

# THANDA TOILE **OUTDOOR FABRIC**

Available in four colorways, plum, stone, gold and tanzanite, Thanda Toile represents the common sightings on an evening game drive through the Thanda reserve, known for its densely populated array of habitants including elephants, giraffes, zebras and rhinos. Thanda Toile is offered in linen and outdoor performance fabric.

This vibrant and detailed Ardmore Design print has been digitally printed onto 100% polyester.