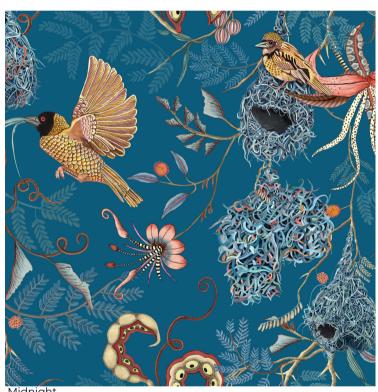

## THANDA NESTS VELVET FABRIC

Thanda Nests tells the story of African summers when male weaver birds work tirelessly building many nests until its bride accepts a nest suitable to raise their future family. Available in linen, velvet and outdoor fabric, Thanda Nests represents the sanctuary that is our homes, and the nurturing love they provide our families. Colorways include midnight, delta and plum.