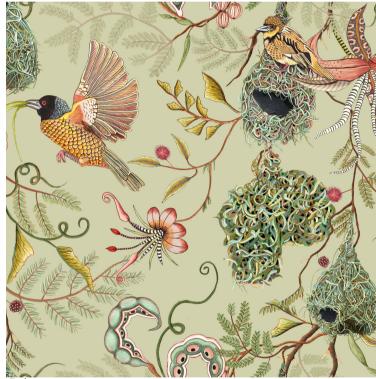

# THANDA NESTS **OUTDOOR FABRIC**

Thanda Nests tells the story of African summers when male weaver birds work tirelessly building many nests until its bride accepts a nest suitable to raise their future family. Available in linen, velvet and outdoor fabric, Thanda Nests represents the sanctuary that is our homes, and the nurturing love they provide our families. Colorways include midnight,

This vibrant and detailed Ardmore Design print has been digitally printed onto 100% polyester.