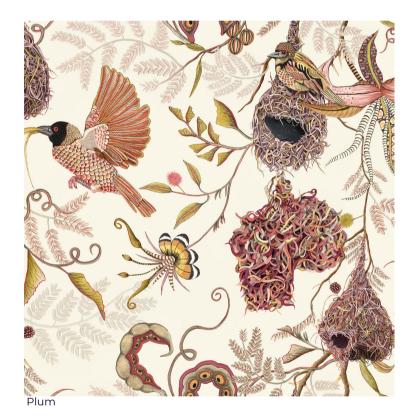

# THANDA NESTS LINEN FABRIC

Thanda Nests tells the story of African summers when male weaver birds work tirelessly building many nests until its bride accepts a nest suitable to raise their future family. Available in linen, velvet and outdoor fabric, Thanda Nests represents the sanctuary that is our homes, and the nurturing love they provide our families. Colorways include midnight, delta and plum.

This vibrant and detailed Ardmore Design print has been digitally printed onto a bleached base cloth.