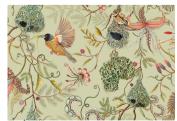

# THANDA NESTS LINEN FABRIC

Thanda Nests tells the story of African summers when male weaver birds work tirelessly building many nests until its bride accepts a nest suitable to raise their future family. Available in linen, velvet and outdoor fabric, Thanda Nests represents the sanctuary that is our homes, and the nurturing love they provide our families. Colorways include midnight, delta and plum.

This vibrant and detailed Ardmore Design print has been digitally printed onto a bleached base cloth.