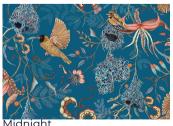

# THANDA NESTS LINEN FABRIC

Thanda Nests tells the story of African summers when male weaver birds work tirelessly building many nests until its bride accepts a nest suitable to raise their future family. Available in linen, velvet and outdoor fabric, Thanda Nests represents the sanctuary that is our homes, and the nurturing love they provide our families. Colorways include midnight, delta and plum.

This vibrant and detailed Ardmore Design print has been digitally printed onto a bleached base cloth.