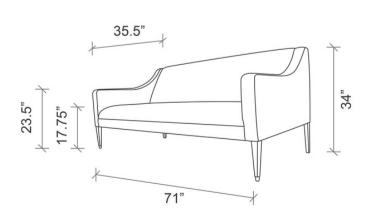

## **DIMENSIONS**

71" W x 35.5" D x 34" H Seat Height: 17.75" Seat Depth: 23.5"