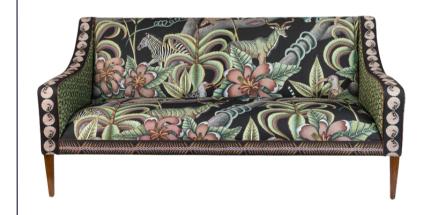

## THANDA LIMITED EDITION SOFA

Every Ardmore creation is made with love, and our limited-edition Thanda Sofa is no exception to this rule. The matt black linen fabric and Pangolin Park design combine to create a unique statement piece, which combines contemporary French styling and African design elements. Only 40 examples of this remarkable piece of furniture will be made, making it a collector's item as rare as true love itself.

Inspired by the works of Ardmore Ceramic Art, the various elements were curated and laid out by our design team and then hand painted by Ardmore artist Sidney Nyabeze.

## MATERIALS AND CONSTRUCTION

Industrial pine High density foam Printed matte black linen fabric (70% Linen / 30% Viscose) Kiaat legs