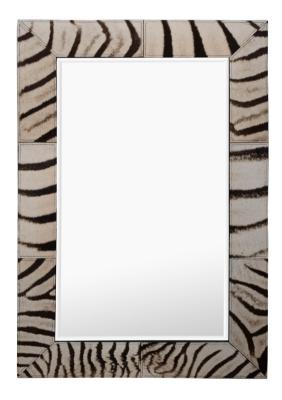

# SMALL ZEBRA HIDE RECTANGLE MIRROR

Sustainably sourced Burchell's Zebra hide covers the frame of this beveled mirror, adding organic warmth to the classic proportions. Top-stitching contributes artisanal allure.

Due to the nature of the materials, no two mirrors are exactly alike. Can be hung horizontally or vertically.

### MATERIALS AND CONSTRUCTION

Zebra hide Wood composite Bevelled mirror

\*\* Due to the use of natural materials, each piece is unique and will vary slightly from image shown \*\*  $\,$ 