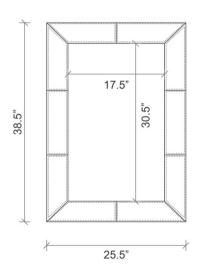

# SMALL ZEBRA HIDE RECTANGLE MIRROR

Sustainably sourced Burchell's Zebra hide covers the frame of this beveled mirror, adding organic warmth to the classic proportions. Top-stitching contributes artisanal allure.

Due to the nature of the materials, no two mirrors are exactly alike. Can be hung horizontally or vertically.

### MATERIALS AND CONSTRUCTION

Zebra hide Wood composite Bevelled mirror

\*\* Due to the use of natural materials, each piece is unique and will vary slightly from image shown \*\*  $\,$ 

## **DIMENSIONS**

25.5" x 38.5"

### **REFELECTION AREA**

17.5" x 30.5"



## SHIPPING AND DELIVERY

- Durably wrapped and boxed
- Stock supported and available for immediate delivery
- Back-order / Special-order items available for domestic shipping 12-14 weeks from receipt of deposit
- Ships via FedEx Ground