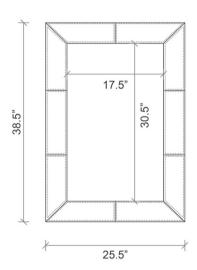

# SMALL WILDEBEEST HIDE RECTANGLE MIRROR

Sustainably sourced Blue Wildebeest hide covers the frame of this beveled mirror, adding organic warmth to the classic proportions. Top-stitching contributes artisanal allure.

Due to the nature of the materials, no two mirrors are exactly alike. Can be hung horizontally or vertically.

#### MATERIALS AND CONSTRUCTION

Wildebeest hide Wood composite Bevelled mirror

\*\* Due to the use of natural materials, each piece is unique and will vary slightly from image shown \*\*  $\,$ 

## **DIMENSIONS**

25.5" x 38.5"

#### **REFELECTION AREA**

17.5" x 30.5"



## SHIPPING AND DELIVERY

- Durably wrapped and boxed
- Stock supported and available for immediate delivery
- Back-order / Special-order items available for domestic shipping 12-14 weeks from receipt of deposit
- Ships via FedEx Ground