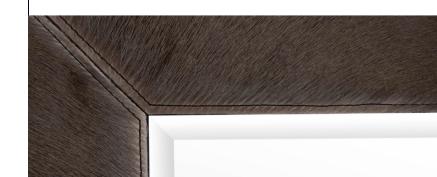

# SMALL WILDEBEEST HIDE RECTANGLE MIRROR

Sustainably sourced Blue Wildebeest hide covers the frame of this beveled mirror, adding organic warmth to the classic proportions. Top-stitching contributes artisanal allure.

#### MATERIALS AND CONSTRUCTION

Wildebeest hide Wood composite Bevelled mirror

\*\* Due to the use of natural materials, each piece is unique and will vary slightly from image shown \*\*  $\,$ 