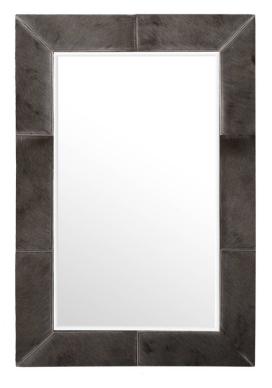

# SMALL WILDEBEEST HIDE RECTANGLE MIRROR

Sustainably sourced Blue Wildebeest hide covers the frame of this beveled mirror, adding organic warmth to the classic proportions. Top-stitching contributes artisanal allure.

Due to the nature of the materials, no two mirrors are exactly alike. Can be hung horizontally or vertically.

#### MATERIALS AND CONSTRUCTION

Wildebeest hide Wood composite Bevelled mirror

\*\* Due to the use of natural materials, each piece is unique and will vary slightly from image shown \*\*  $\,$ 