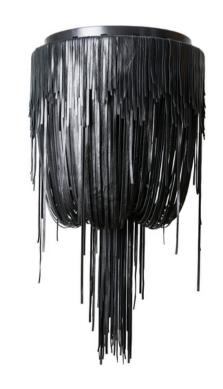

# SMALL URCHIN FLUSH MOUNT LEATHER CHANDELIER

Subtly resembling a jellyfish, the Urchin Chandelier is handcrafted with varying lengths of stripped leather, creating delicate layers of movement and texture. The leather is draped by hand to give it a more feminine, organic feel.

#### DIMENSIONS

24" Dia. x 45" H

### **SPECS**

24" DIA. X 43" H **TOTAL HEIGHT: 45"** 

43" (Fixture) + 2" (Flush Mount Hardware)