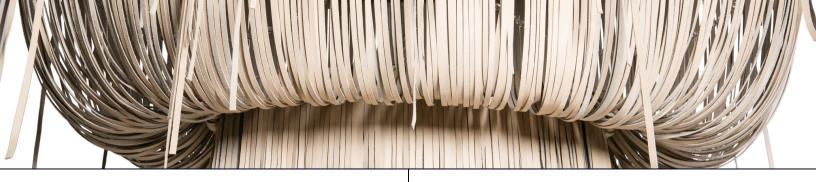

#### MATERIALS AND CONSTRUCTION

Hand-cut tanned bovine leather strips MDF & steel frame Faceted glass beads

#### PREMIUM LEATHER

Anthracite Grey Putty Grey

Crackle Stone

Black

Arctic White

METALLIC

Champagne

Rose Gold