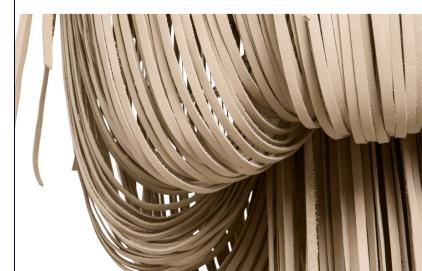

#### MATERIALS AND CONSTRUCTION

Hand-cut tanned bovine leather strips MDF & steel frame Faceted glass beads

#### PREMIUM LEATHER

Anthracite Grey Putty Grey

Crackle Stone

Black

Arctic White

METALLIC

Champagne

Rose Gold