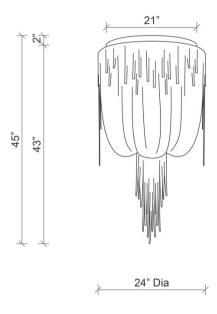

#### DIMENSIONS

24" Dia. x 45" H

#### FLUSH MOUNT HARDWARE

21" Dia. x 2" H Powder coated - antique gold (standard) Powder coated - brushed nickel, white or black (custom)

### **SPECS**

24" DIA. X 43" H **TOTAL HEIGHT: 45"** 

43" (Fixture) + 2" (Flush Mount Hardware)