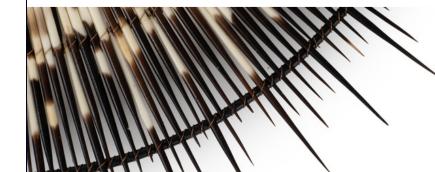

## MATERIALS AND CONSTRUCTION

Porcupine quill Black metal frame Copper wire Mirror

 $^{\ast\ast}$  Due to the use of natural materials, each piece is unique and will vary slightly from image shown  $^{\ast\ast}$ 