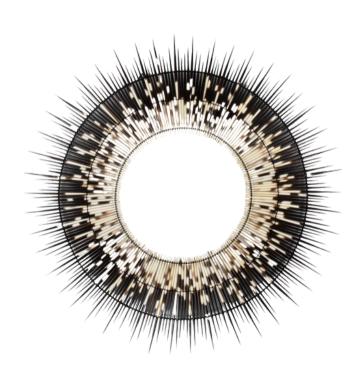

# SMALL ROUND PORCUPINE QUILL MIRROR

An earthy yet edgy take on the classic starburst mirror, this striking piece is handcrafted from genuine porcupine quills, in Cape Town, South Africa.

Due to the use of natural materials, each piece is unique and will vary slightly from image shown.

#### DIMENSIONS

27" Dia.