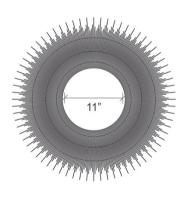

# SMALL ROUND PORCUPINE QUILL MIRROR

An earthy yet edgy take on the classic starburst mirror, this striking piece is handcrafted from genuine porcupine quills, in Cape Town, South Africa.

Due to the use of natural materials, each piece is unique and will vary slightly from image shown.

## MATERIALS AND CONSTRUCTION

Porcupine quill Black metal frame Copper wire Mirror

 $^{\ast\ast}$  Due to the use of natural materials, each piece is unique and will vary slightly from image shown  $^{\ast\ast}$ 

#### DIMENSIONS

27" Dia.

# REFELECTION AREA

11" Dia.



27" Dia

## SHIPPING AND DELIVERY

- Durably wrapped and boxed
- Stock supported and available for immediate delivery
- Back-order / Special-order items available for domestic shipping 12-14 weeks from receipt of deposit
- Ships via FedEx Ground
- Click here to view installation instructions