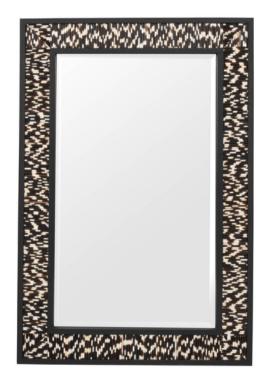

# SMALL PORCUPINE QUILL RECTANGLE MIRROR

Sustainably sourced porcupine quills are arranged between faux-leather borders to create this mirror's eye-catching frame. The beveled edges of the mirror contribute time-honored elegance.

Due to the nature of the materials, no two mirrors are exactly alike. Can be hung horizontally or vertically.

#### MATERIALS AND CONSTRUCTION

Porcupine quill Faux leather Wood composite Bevelled mirror

\*\* Due to the use of natural materials, each piece is unique and will vary slightly from image shown \*\*  $\,$ 