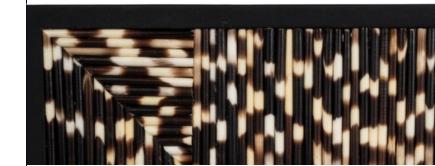

# SMALL PORCUPINE QUILL RECTANGLE MIRROR

Sustainably sourced porcupine quills are arranged between faux-leather borders to create this mirror's eye-catching frame. The beveled edges of the mirror contribute time-honored elegance.

#### MATERIALS AND CONSTRUCTION

Porcupine quill Faux leather Wood composite Bevelled mirror

\*\* Due to the use of natural materials, each piece is unique and will vary slightly from image shown \*\*  $\,$ 