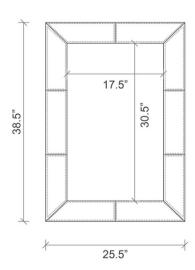

# SMALL PORCUPINE QUILL RECTANGLE MIRROR

Sustainably sourced porcupine quills are arranged between faux-leather borders to create this mirror's eye-catching frame. The beveled edges of the mirror contribute time-honored elegance.

Due to the nature of the materials, no two mirrors are exactly alike. Can be hung horizontally or vertically.

#### MATERIALS AND CONSTRUCTION

Porcupine quill Faux leather Wood composite Bevelled mirror

\*\* Due to the use of natural materials, each piece is unique and will vary slightly from image shown \*\*  $\,$ 

## **DIMENSIONS**

25.5" x 38.5"

#### **REFELECTION AREA**

17.5" x 30.5"



## SHIPPING AND DELIVERY

- Durably wrapped and boxed
- Stock supported and available for immediate delivery
- Back-order / Special-order items available for domestic shipping 12-14 weeks from receipt of deposit
- Ships via FedEx Ground