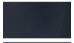

raped in swags Powder coated metal frame

#### **DIMENSIONS**

16" Dia. x 35" H (including the crown)

#### **CEILING CANOPY**

5.25" Dia. x 7" H Powder coated - antique gold (standard) Powder coated - brushed nickel, white or black (custom)

#### CHAIN

1 x 6' L chain Powder coated - antique gold (standard) Powder coated - brushed nickel, white or black (custom)

#### CORD COLOR

Clear

#### WEIGHT

Approximately 16 LBS

# BULB SPECIFICATION (BULBS NOT INCLUDED)

Type: LED only Base: E26 (Standard Edison) MAX Wattage per bulb: 7w LED Number of bulbs required: 1



**NGALATRADING.COM** 



## **LEATHER OPTIONS**

#### STANDARD



Cream Stone

#### PREMIUM LEATHER









Black

Anthracite Grey

Putty Grey



Arctic White

#### METALLIC





Rose Gold



Silver



Gold

NEKEIA

Champagne







Saharan Sunset Oxblood

# **FINISH OPTIONS**

#### STANDARD



Antique Gold

#### сиѕтом







Bushed Nickel

White

Black

### **SPECS**

16" DIA. X 35" H **TOTAL HEIGHT: 114"** 

35" (Fixture) + 72" (Chain)\*\* + 7" (Ceiling canopy)

\*\*Chain can be shortened during installation \*\*



#### SHIPPING AND DELIVERY

- Durably wrapped and crated
- Cream-Stone and Black leather stocked and available for immediate delivery
- Back-order / Special-order items available for domestic shipping 12-14 weeks from receipt of deposit
- Ships via FedEx Ground

#### **INSTALLATION AND CARE**

- Chandelier arrives ready to hang hardwired into standard 4" x 4" junction box in ceiling
- Leather swags will need 15-20 minutes of styling to lay flat after transport; light steaming may also be
- Leather