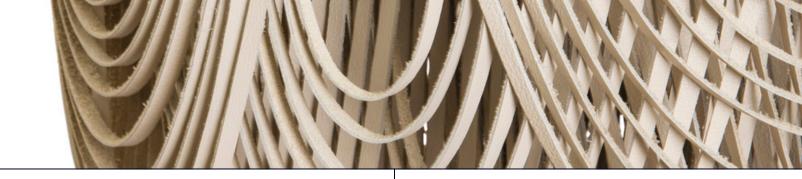

# SMALL-LONG WHISPER LEATHER CHANDELIER WITH CROWN

Perhaps the most unexpected textile for a light fixture, the leather Whisper Chandelier is handcrafted with swags of leather layered in graceful arcs for a stunning-yet-natural look. The ambient light from within the fixture provides a soft glow.

#### MATERIALS AND CONSTRUCTION

Hand-cut tanned bovine leather strips draped in swags Powder coated metal frame

#### **DIMENSIONS**

16" Dia. x 35" H (including the crown)