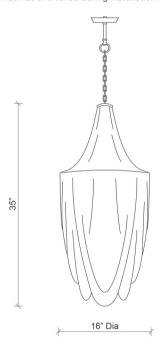

#### **DIMENSIONS**

16" Dia. x 35" H (including the crown)

### **SPECS**

16" DIA. X 35" H **TOTAL HEIGHT: 114"** 

35" (Fixture) + 72" (Chain)\*\* + 7" (Ceiling canopy)

\*\*Chain can be shortened during installation \*\*