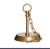

# SMALL-LONG WHISPER LEATHER CHANDELIER WITH CROWN

Perhaps the most unexpected textile for a light fixture, the leather Whisper Chandelier is handcrafted with swags of leather layered in graceful arcs for a stunning-yet-natural look. The ambient light from within the fixture provides a soft glow.

#### MATERIALS AND CONSTRUCTION

Hand-cut tanned bovine leather strips draped in swags Powder coated metal frame

#### **DIMENSIONS**

16" Dia. x 35" H (including the crown)