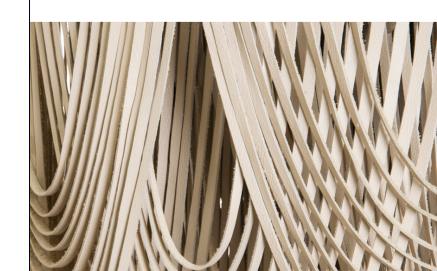

# SMALL-LONG WHISPER LEATHER CHANDELIER WITH CROWN

Perhaps the most unexpected textile for a light fixture, the leather Whisper Chandelier is handcrafted with swags of leather layered in graceful arcs for a stunning-yet-natural look. The ambient light from within the fixture provides a soft glow.

#### MATERIALS AND CONSTRUCTION

Hand-cut tanned bovine leather strips draped in swags Powder coated metal frame

#### **DIMENSIONS**

16" Dia. x 35" H (including the crown)