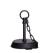

# SMALL-LONG WHISPER LEATHER CHANDELIER WITH CROWN

Perhaps the most unexpected textile for a light fixture, the leather Whisper Chandelier is handcrafted with swags of leather layered in graceful arcs for a stunning-yet-natural look. The ambient light from within the fixture provides a soft glow.

#### MATERIALS AND CONSTRUCTION

Hand-cut tanned bovine leather strips draped in swags Powder coated metal frame

#### **DIMENSIONS**

16" Dia. x 35" H (including the crown)