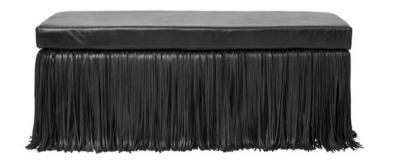

# **SHAGGY LEATHER BENCH**

Meticulously handcrafted from hand-stripped leather, the Shaggy Bench presents an image of classic luxury with a touch of bohemian flair with long fringe pieces cascading down the exterior of the bench. Available in thirteen leather colorways, this versatile bench can be used in multiple locations throughout your home, from the bedroom to an entryway.

#### **DIMENSIONS**

56" W x 18.5" D x 22" H