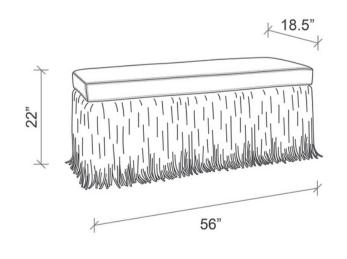

# **SHAGGY LEATHER BENCH**

Meticulously handcrafted from hand-stripped leather, the Shaggy Bench presents an image of classic luxury with a touch of bohemian flair with long fringe pieces cascading down the exterior of the bench. Available in thirteen leather colorways, this versatile bench can be used in multiple locations throughout your home, from the bedroom to an entryway.

### MATERIALS AND CONSTRUCTION

Tanned bovine leather High density foam

#### **DIMENSIONS**

56" W x 18.5" D x 22" H

## LEATHER OPTIONS

STANDARD



Cream Stone

#### PREMIUM LEATHER



Crackle Stone









Champagne







Nile River Saharan Sunset Baobab Tree







Oxblood