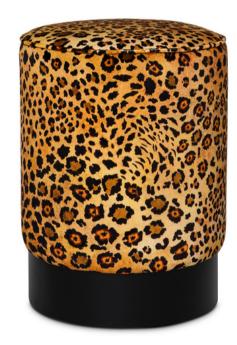

# SAFARI SPOT VELVET POUF

Available in two unique colors, the Safari Spot Velvet Pouf showcases the beautiful natural pattern of a leopard. Self-piped velvet fabric sits atop a powder-coated black base. Perfect to use as a stool, additional seating, or decorative accent.