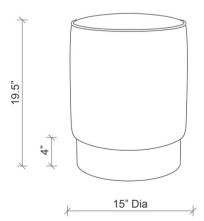

# SAFARI SPOT VELVET POUF

Available in two unique colors, the Safari Spot Velvet Pouf showcases the beautiful natural pattern of a leopard. Self-piped velvet fabric sits atop a powder-coated black base. Perfect to use as a stool, additional seating, or decorative accent.

#### MATERIALS AND CONSTRUCTION

Velvet fabric High density foam Powder coated metal

## DIMENSIONS

15" Dia. x 19.5" H

### FABRIC SPECIFICATION

Velvet Composition: 66% Cotton / 31% Viscose / 3% Polyester Martindale Rub: 40,000

### FABRIC OPTIONS



Safari Spot Midnight Velvet



Safari Spot Gold Velvet

#### MANUFACTURER







NGALATRADING.COM