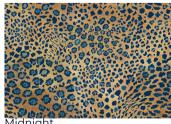

# SAFARI SPOT LINEN FABRIC

Ardmore's take on a timeless leopard print, Safari Spot is available in two colorways, midnight and gold, and two fabric substrates, linen and velvet.

This vibrant and detailed Ardmore Design print has been digitally printed onto a bleached base cloth.