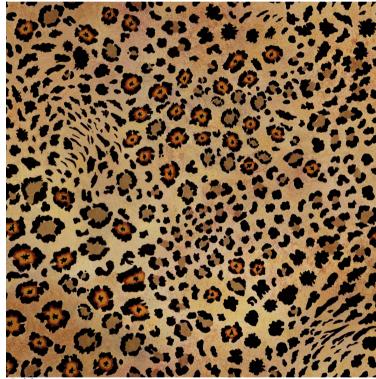

# SAFARI SPOT LINEN FABRIC

Ardmore's take on a timeless leopard print, Safari Spot is available in two colorways, midnight and gold, and two fabric substrates, linen and velvet.

This vibrant and detailed Ardmore Design print has been digitally printed onto a bleached base cloth.