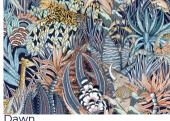

## SABIE FOREST **VELVET FABRIC**

Sabie Forest is the signature design available in three color ways - Delta, Moonlight and Dawn. The Ardmore design team allowed their imagination to work with the rich and detailed patterned plant and animal motifs found on Ardmore ceramic surfaces to weave into this design. Mischievous monkeys hang off of elephants' trunks, giraffe and snakes mingle amid patterned reeds and foliage, and an elusive striped and spotted King Cheetah cavorts through a leafy glen.

**Joonlight** 

Dawn