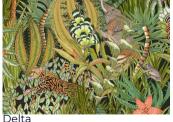

## SABIE FOREST **VELVET FABRIC**

Sabie Forest is the signature design available in three color ways - Delta, Moonlight and Dawn. The Ardmore design team allowed their imagination to work with the rich and detailed patterned plant and animal motifs found on Ardmore ceramic surfaces to weave into this design. Mischievous monkeys hang off of elephants' trunks, giraffe and snakes mingle amid patterned reeds and foliage, and an elusive striped and spotted King Cheetah cavorts through a leafy glen.

**Joonlight** 

Dawn