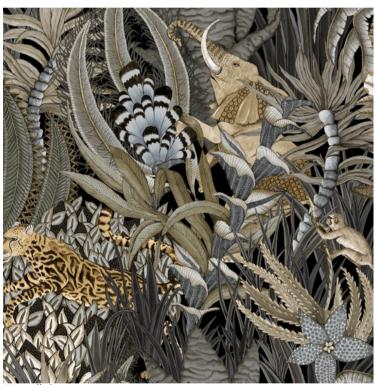

## SABIE FOREST **VELVET FABRIC**

Sabie Forest is the signature design available in three color ways - Delta, Moonlight and Dawn. The Ardmore design team allowed their imagination to work with the rich and detailed patterned plant and animal motifs found on Ardmore ceramic surfaces to weave into this design. Mischievous monkeys hang off of elephants' trunks, giraffe and snakes mingle amid patterned reeds and foliage, and an elusive striped and spotted King Cheetah cavorts through a leafy glen.

**Joonlight** 

Dawn