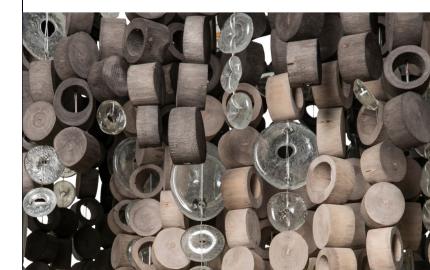

## ROUND WOOD DISC CHANDELIER OMBRE WITH RECYCLED GLASS

The Wood Disc Chandelier is crafted from sustainably-sourced Jacaranda wood that has been cut and shaped by hand. Available with optional ombre finish and optional opaque glass discs. Both the wood and the glass have been recycled (Jacaranda is an invasive species that is cut and burned; the glass discs were Coke bottles in a prior life). The result is a bohemian yet elegant light fixture that fits any design style.

#### MATERIALS AND CONSTRUCTION

Hand-cut Jacaranda wood Recycled glass Powder coated metal frame