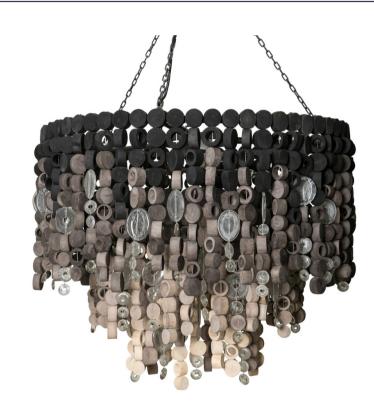

## ROUND WOOD DISC CHANDELIER OMBRE WITH RECYCLED GLASS

The Wood Disc Chandelier is crafted from sustainably-sourced Jacaranda wood that has been cut and shaped by hand. Available with optional ombre finish and optional opaque glass discs. Both the wood and the glass have been recycled (Jacaranda is an invasive species that is cut and burned; the glass discs were Coke bottles in a prior life). The result is a bohemian yet elegant light fixture that fits any design style.

#### MATERIALS AND CONSTRUCTION

Hand-cut Jacaranda wood Recycled glass Powder coated metal frame

#### DIMENSIONS

36" Dia. x 30" H