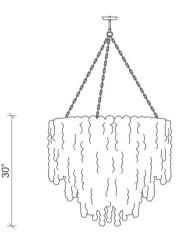

#### DIMENSIONS

36" Dia. x 30" H

#### **36" DIA. X 30" H TOTAL HEIGHT: 109"** 30" (Fixture) + 72" (Chain)\*\* + 7" (Ceiling canopy)

\*\* CHAIN CAN BE SHORTENED DURING INSTALLATION \*\*