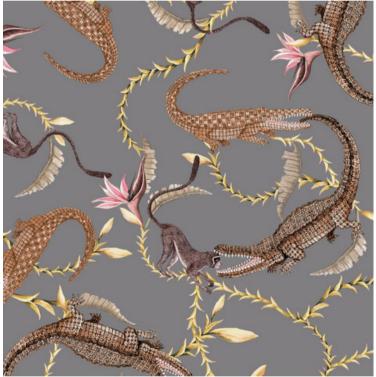

# RIVER CHASE VELVET FABRIC

Crocodiles and Strelitzia, or Bird of Paradise flowers, combine with vines and banana leaves in this design which celebrates these ancient reptiles and the beautiful flora of the Zambezi basin.

This vibrant and detailed Ardmore Design print has been digitally printed onto a white base cloth.