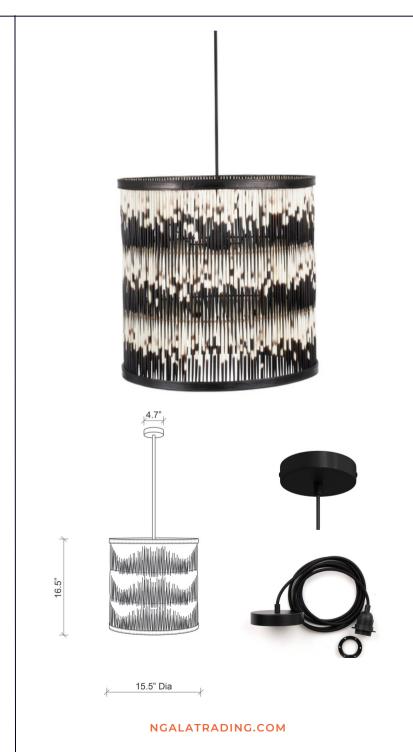

# PORCUPINE QUILL TRIPLE DRUM PENDANT WITH LEATHER TRIM

Porcupine Quill Pendants are made by hand in Cape Town, South Africa. All three style options are crafted from genuine porcupine quill, resulting in a unique and eye-catching style.

### MATERIALS AND CONSTRUCTION

Genuine Porcupine Quill Copper wire Powder coated metal frame Black bovine leather

#### DIMENSIONS

Approximately 15.5" Dia. x 16.5" H

## **CEILING CANOPY**

4.7" Dia. Black

# CORD

1 x 9' L Black Cotton Covered SVT-B Flexible Electrical Wire 3 x AWG18: 3 conductors, 18 gauge