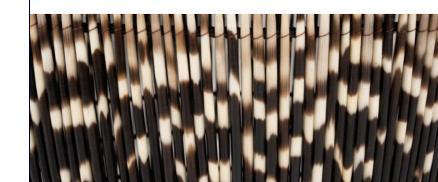

## PORCUPINE QUILL SIDE TABLE

Unique and exciting, this side table is handcrafted of powder-coated metal with genuine porcupine quill. Humanely gathered, the quills form a stunning exterior to the table, with two rows secured into a beguiling pattern allowing the natural color variations to create an organic feel. Porcupine Quill Tables are from the Northern Cape Province of South Africa. The quills are bound with copper wire. The top of the table is treated leather dyed a beautiful black.

## MATERIALS AND CONSTRUCTION

Porcupine quill Copper wire Powder coated steel Tanned black bovine leather

\*\* Due to the use of natural materials, each piece is unique and will vary slightly from image shown \*\*  $\,$ 