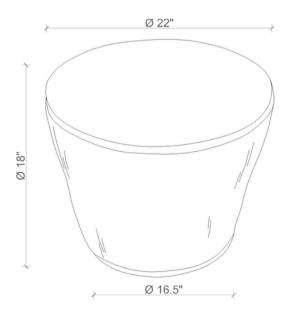

is handcrafted of powder-coated metal with genuine porcupine quill. Humanely gathered, the quills form a stunning exterior to the table, with two rows secured into a beguiling pattern allowing the natural color variations to create an organic feel. Porcupine Quill Tables are from the Northern Cape Province of South Africa. The quills are bound with copper wire. The top of the table is treated leather dyed a beautiful black.

Due to the use of natural materials, each piece is unique and may vary slightly from image shown.

## MATERIALS AND CONSTRUCTION

Porcupine quill Copper wire Powder coated steel Tanned black bovine leather

\*\* Due to the use of natural materials, each piece is unique and will vary slightly from image shown \*\*  $\,$ 

## **DIMENSIONS**

[22" x 16.5"] Dia. x 18" H



## SHIPPING AND ASSEMBLY

- Stock supported and available for immediate delivery
- Back-order / Special-order items available for domestic shipping 12-14 weeks from receipt of deposit
- Ships via FedEx Ground