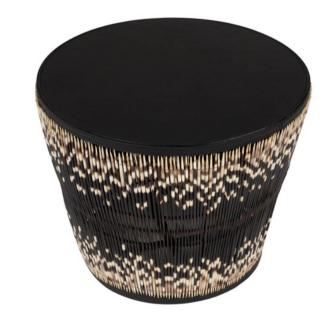

## PORCUPINE QUILL SIDE TABLE

Unique and exciting, this side table is handcrafted of powder-coated metal with genuine porcupine quill. Humanely gathered, the quills form a stunning exterior to the table, with two rows secured into a beguiling pattern allowing the natural color variations to create an organic feel. Porcupine Quill Tables are from the Northern Cape Province of South Africa. The quills are bound with copper wire. The top of the table is treated leather dyed a beautiful black.

Due to the use of natural materials, each piece is unique and may vary slightly from image shown.

## MATERIALS AND CONSTRUCTION

Porcupine quill Copper wire Powder coated steel Tanned black bovine leather

\*\* Due to the use of natural materials, each piece is unique and will vary slightly from image shown \*\*  $\,$ 