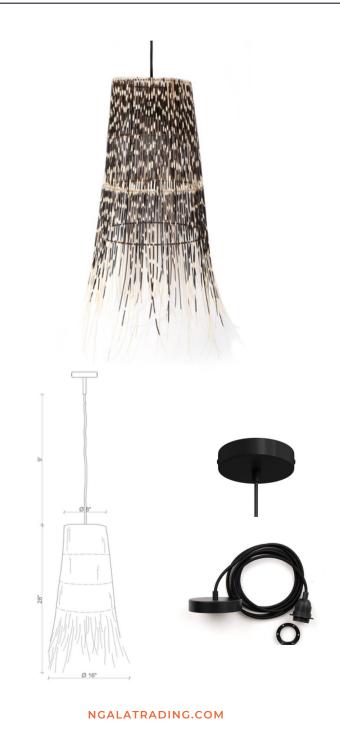

# PORCUPINE QUILL CONE PENDANT

Porcupine Quill Pendants are made by hand in Cape Town, South Africa. All three style options are crafted from genuine porcupine quill, resulting in a unique and eye-catching style.

#### **DIMENSIONS**

Approximately [8" x 16"] Dia. x 28" H

#### **CEILING CANOPY**

4.7" Dia. Black

### CORD

1 x 9' L Black Cotton Covered SVT-B Flexible Electrical Wire 3 x AWG18: 3 conductors, 18 gauge